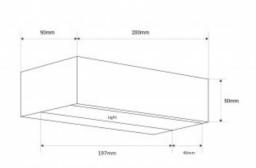

## Product data

| Hue                     | Warm white                            |
|-------------------------|---------------------------------------|
| Kelvin (K)              | 2700                                  |
| LED Type                | Philips Lumileds SMD2835              |
| Dimmable                | No                                    |
| Power (W)               | 7                                     |
| Nominal Voltage (V)     | 220 - 240 V/AC                        |
| Driver                  | KGP                                   |
| Sensor                  | No                                    |
| Orientable              | No                                    |
| Dimensions (mm) Lxlxh   | 200 X 50 X 90                         |
| Material                | Metal, Wood                           |
| Diffuser material       | Polycarbonate                         |
| IP                      | IP20                                  |
| Energy efficiency class | F                                     |
| Certificates            | CE, ROHS                              |
| Warranty                | According to legal guarantee: 2 years |
| Mounting                | Surface                               |
| Connection              | Light point                           |