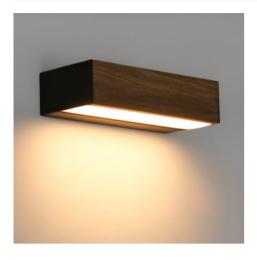

## Wall light wood "VACC" - 7W - 2700K - 20cm

## Ref. LN1532-BC

Indoor wall light with modern design in wood and black metal, perfect for those looking for elegance and functionality. With 7W of power, it provides a warm and diffused lighting, without glare. Add style to your home with our "Vacc" wooden wall light.