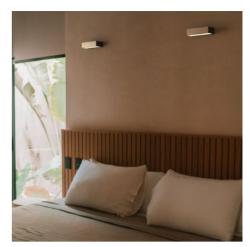

## Wall light wood "VACC" - 7W - 2700K - 20cm

## Ref. LN1532-BC

Indoor wall light with modern design in wood and black metal, perfect for those looking for elegance and functionality. With 7W of power, it provides a warm and diffused lighting, without glare. Add style to your home with our "Vacc" wooden wall light.