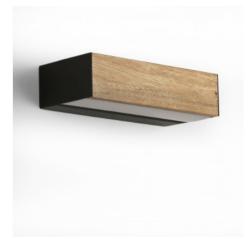

## Wall light wood "VACC" - 7W - 2700K - 20cm

## Ref. LN1532-BC

Indoor wall light with modern design in wood and black metal, perfect for those looking for elegance and functionality. With 7W of power, it provides a warm and diffused lighting, without glare. Add style to your home with our "Vacc" wooden wall light.