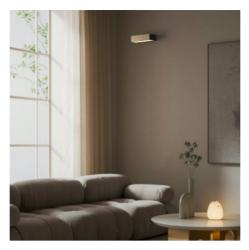

## Wall light wood "VACC" - 7W - 2700K - 20cm

## Ref. LN1532-BC

Indoor wall light with modern design in wood and black metal, perfect for those looking for elegance and functionality. With 7W of power, it provides a warm and diffused lighting, without glare. Add style to your home with our "Vacc" wooden wall light.