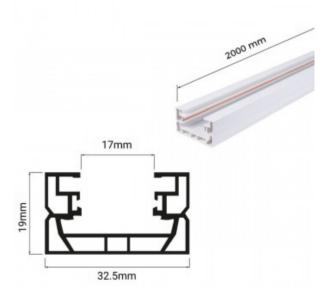

## Ref. BTMP-200

1-phase track made in PVC, (32.5 x 19mm) strong and durable. It's suitable for both commercial, industrial and domestic applications, combining performance and ease of installation. \*\*Includes starter and end cap\*\*Single phase 220-240 V AC2000 x 32.5 x 19mm IP20

## Product data

| Nominal Voltage (V)   | 220 - 240 V/AC                        |
|-----------------------|---------------------------------------|
| Dimensions (mm) Lxlxh | 2000 x 32,5 x 19                      |
| Material              | PVC                                   |
| IP                    | IP20                                  |
| Certificates          | CE, ROHS                              |
| Warranty              | According to legal guarantee: 2 years |
| Mounting              | Surface                               |
| Maximum power (W)     | 1000                                  |
|                       |                                       |
| Maximum intensity (A) | 4.3                                   |