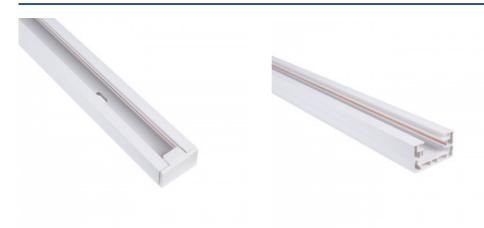

## Ref. BTMP-200

1-phase track made in PVC, (32.5 x 19mm) strong and durable. It's suitable for both commercial, industrial and domestic applications, combining performance and ease of installation. \*\*Includes starter and end cap\*\*Single phase 220-240 V AC2000 x 32.5 x 19mm IP20