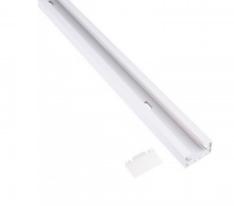

## Ref. BTMP-200

1-phase track made in PVC, (32.5 x 19mm) strong and durable. It's suitable for both commercial, industrial and domestic applications, combining performance and ease of installation. \*\*Includes starter and end cap\*\*Single phase 220-240 V AC2000 x 32.5 x 19mm IP20