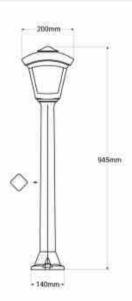

## Outdoor LED path light FUMAGALLI "Giaffa/Roby" - 94.5 cm - IP55

## Product data

| L lue                 | 0.07                                  |
|-----------------------|---------------------------------------|
| Hue                   | CCT                                   |
| Kelvin (K)            | 4000, 2700, 6500                      |
| Lumens (Lm)           | 920, 840                              |
| Power (W)             | 8,5                                   |
| Nominal Voltage (V)   | 220 - 240 V/AC                        |
| Sensor                | No                                    |
| Socket                | E27                                   |
| Orientable            | No                                    |
| Dimensions (mm) Lxlxh | 200 x 945 x 140                       |
| Material              | Resin                                 |
| Diffuser material     | PMMA                                  |
| Use Outdoor           | Yes                                   |
| IP                    | IP55                                  |
| Certificates          | CE, ROHS                              |
| Warranty              | According to legal guarantee: 2 years |
| Insulation class      | 11                                    |