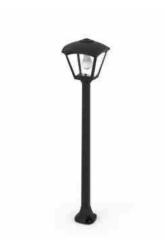

## Outdoor LED path light FUMAGALLI "Giaffa/Roby" - 94.5 cm - IP55

## Ref. T20.242

Small-sized (94.5 cm) street lamp for paths by the Italian company Fumagalli, with an elegant and modern design. It is made of resin resistant to shock, corrosion and degradation by UV rays. Due to its IP55 degree of protection, it is suitable for outdoor use. Available in white, black and gray, with opal or transparent diffuser.\*E27 bulb not included.

## Product data

| L lue                 | 0.07                                  |
|-----------------------|---------------------------------------|
| Hue                   | CCT                                   |
| Kelvin (K)            | 4000, 2700, 6500                      |
| Lumens (Lm)           | 920, 840                              |
| Power (W)             | 8,5                                   |
| Nominal Voltage (V)   | 220 - 240 V/AC                        |
| Sensor                | No                                    |
| Socket                | E27                                   |
| Orientable            | No                                    |
| Dimensions (mm) Lxlxh | 200 x 945 x 140                       |
| Material              | Resin                                 |
| Diffuser material     | PMMA                                  |
| Use Outdoor           | Yes                                   |
| IP                    | IP55                                  |
| Certificates          | CE, ROHS                              |
| Warranty              | According to legal guarantee: 2 years |
| Insulation class      | 11                                    |