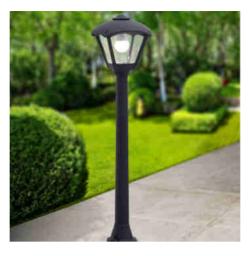

## Outdoor LED path light FUMAGALLI "Giaffa/Roby" - 94.5 cm - IP55

## Ref. T20.242

Small-sized (94.5 cm) street lamp for paths by the Italian company Fumagalli, with an elegant and modern design. It is made of resin resistant to shock, corrosion and degradation by UV rays. Due to its IP55 degree of protection, it is suitable for outdoor use. Available in white, black and gray, with opal or transparent diffuser.\*E27 bulb not included.