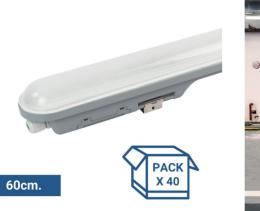

## Ref. K8420-40-60BN

Pack x 40 - Linkable LED Tri-proof Batten linear fitting - 9W - 60cm - IP65 - 4000K The LED Tri-proof batten linear light is 60cm long, has 9W of power, and boasts excellent lighting and watertightness features.Thanks to its materials and its IP65 protection rating design, this product is resistant to water, dust, and other external agents, making it ideal for installation in humid or outdoor environments.