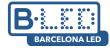

Pack x 40 - Linkable LED Tri-proof Batten linear fitting - 9W - 60cm - IP65 - 4000K

## Ref. K8420-40-60BN

Pack x 40 - Linkable LED Tri-proof Batten linear fitting - 9W - 60cm - IP65 - 4000K The LED Tri-proof batten linear light is 60cm long, has 9W of power, and boasts excellent lighting and watertightness features.Thanks to its materials and its IP65 protection rating design, this product is resistant to water, dust, and other external agents, making it ideal for installation in humid or outdoor environments.