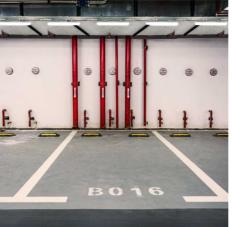

## Ref. K8420-40-60BN

Pack x 40 - Linkable LED Tri-proof Batten linear fitting - 9W - 60cm - IP65 - 4000K The LED Tri-proof batten linear light is 60cm long, has 9W of power, and boasts excellent lighting and watertightness features.Thanks to its materials and its IP65 protection rating design, this product is resistant to water, dust, and other external agents, making it ideal for installation in humid or outdoor environments.

## Datos del producto

| Hue                   | Neutral white |
|-----------------------|---------------|
| Kelvin (K)            | 4000          |
| Lumens (Lm)           | 990           |
| Opening angle (°)     | 120           |
| LED Type              | SMD 2835      |
| Dimmable              | No            |
| Power (W)             | 9             |
| Nominal Voltage (V)   | 220-240 V     |
| Frequency (Hz)        | 50 - 60       |
| Driver                | Internal      |
| Sensor                | No            |
| Orientable            | No            |
| Dimensions (mm) Lxlxh | 600 x 78 x 58 |
| Use Outdoor           | Yes           |
| IP                    | IP65          |
| Temperature range     | -20°C ~ +40°C |
| Lifetime (h)          | 30000         |
| Certificates          | CE, ROHS      |