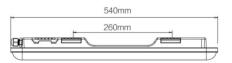

## Datos del producto

| Hue                   | Neutral white |
|-----------------------|---------------|
| Kelvin (K)            | 4000          |
| Lumens (Lm)           | 990           |
| Opening angle (°)     | 120           |
| LED Type              | SMD 2835      |
| Dimmable              | No            |
| Power (W)             | 9             |
| Nominal Voltage (V)   | 220-240 V     |
| Frequency (Hz)        | 50 - 60       |
| Driver                | Internal      |
| Sensor                | No            |
| Orientable            | No            |
| Dimensions (mm) Lxlxh | 600 x 78 x 58 |
| Use Outdoor           | Yes           |
| IP                    | IP65          |
| Temperature range     | -20°C ~ +40°C |
| Lifetime (h)          | 30000         |
| Certificates          | CE, ROHS      |