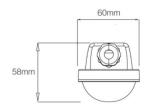

## Datos del producto

| Hue                   | Neutral white |
|-----------------------|---------------|
| Kelvin (K)            | 4000          |
| Lumens (Lm)           | 990           |
| Opening angle (°)     | 120           |
| LED Type              | SMD 2835      |
| Dimmable              | No            |
| Power (W)             | 9             |
| Nominal Voltage (V)   | 220-240 V     |
| Frequency (Hz)        | 50 - 60       |
| Driver                | Internal      |
| Sensor                | No            |
| Orientable            | No            |
| Dimensions (mm) Lxlxh | 600 x 78 x 58 |
| Use Outdoor           | Yes           |
| IP                    | IP65          |
| Temperature range     | -20°C ~ +40°C |
| Lifetime (h)          | 30000         |
| Certificates          | CE, ROHS      |