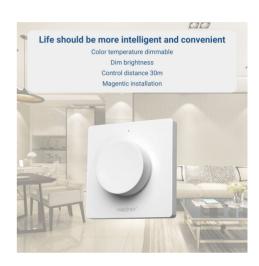

## Ref. K1

The RF control panel offers simple and intuitive control of Miboxer/Milight 2.4G single-color LED and CCT luminaires. It is magnetically installed on a holder fixed to the wall. Through a wheel, it allows for precise adjustment of brightness and color temperature. Available in white colour.

## Datos del producto

| Dimmable              | Yes                                   |
|-----------------------|---------------------------------------|
| Nominal Voltage (V)   | 100-240V                              |
| Dimensions (mm) Lxlxh | 86 x 86 x 27                          |
| Material              | Glass, Polycarbonate                  |
| Use Outdoor           | No                                    |
| IP                    | IP20                                  |
| Temperature range     | -10~40°C                              |
| Certificates          | CE, ROHS                              |
| Warranty              | According to legal guarantee: 2 years |
| Mounting              | Surface                               |
| Connectivity          | RF                                    |
| Colour control        | CCT, Monocolor                        |
| Control Distance      | 30m                                   |
|                       |                                       |