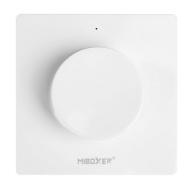

## Ref. K1

The RF control panel offers simple and intuitive control of Miboxer/Milight 2.4G single-color LED and CCT luminaires. It is magnetically installed on a holder fixed to the wall. Through a wheel, it allows for precise adjustment of brightness and color temperature. Available in white colour.