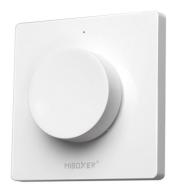

## Ref. K1

The RF control panel offers simple and intuitive control of Miboxer/Milight 2.4G single-color LED and CCT luminaires. It is magnetically installed on a holder fixed to the wall. Through a wheel, it allows for precise adjustment of brightness and color temperature. Available in white colour.