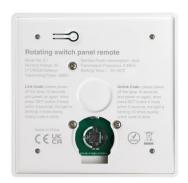

## Ref. K1

The RF control panel offers simple and intuitive control of Miboxer/Milight 2.4G single-color LED and CCT luminaires. It is magnetically installed on a holder fixed to the wall. Through a wheel, it allows for precise adjustment of brightness and color temperature. Available in white colour.

## Datos del producto

| Dimmable              | Yes                                   |
|-----------------------|---------------------------------------|
| Nominal Voltage (V)   | 100-240V                              |
| Dimensions (mm) Lxlxh | 86 x 86 x 27                          |
| Material              | Glass, Polycarbonate                  |
| Use Outdoor           | No                                    |
| IP                    | IP20                                  |
| Temperature range     | -10~40°C                              |
| Certificates          | CE, ROHS                              |
| Warranty              | According to legal guarantee: 2 years |
| Mounting              | Surface                               |
| Connectivity          | RF                                    |
| Colour control        | CCT, Monocolor                        |
| Control Distance      | 30m                                   |
|                       |                                       |