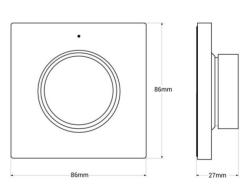

## Datos del producto

| Dimmable              | Yes                                   |
|-----------------------|---------------------------------------|
| Nominal Voltage (V)   | 100-240V                              |
| Dimensions (mm) Lxlxh | 86 x 86 x 27                          |
| Material              | Glass, Polycarbonate                  |
| Use Outdoor           | No                                    |
| IP                    | IP20                                  |
| Temperature range     | -10~40°C                              |
| Certificates          | CE, ROHS                              |
| Warranty              | According to legal guarantee: 2 years |
| Mounting              | Surface                               |
| Connectivity          | RF                                    |
| Colour control        | CCT, Monocolor                        |
| Control Distance      | 30m                                   |
|                       |                                       |