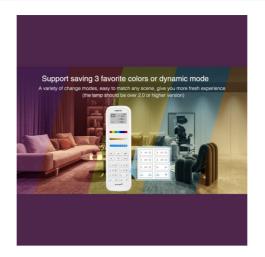

## Ref. FUT100

The "Mi-Light" RGB + CCT remote control allows to regulate the color, saturation, brightness and color temperature from warm to cood white of 100 different zones, making the groups and combinations that are required. It incorporates a high contrast display and can copy the programming of other controls by a simple click. It has a fast communication speed, anti-interference system and a transmission distance of 30m. Available in white, it works with 2 "AAA" batteries (not included).