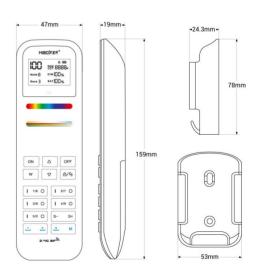

## Datos del producto

| Dimensions (mm) Lxlxh | 159 x 47 x 19                         |
|-----------------------|---------------------------------------|
| Material              | Polycarbonate                         |
| Use Outdoor           | No                                    |
| IP                    | IP20                                  |
| Temperature range     | -10~40°C                              |
| Certificates          | CE, ROHS                              |
| Warranty              | According to legal guarantee: 2 years |
| Connectivity          | RF                                    |
| Battery Type          | 3V (AAA * 2PCS)                       |
| Colour control        | RGB+CCT                               |
| Control Distance      | 30m                                   |