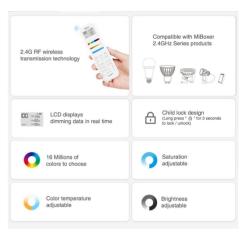

## Ref. FUT100

The "Mi-Light" RGB + CCT remote control allows to regulate the color, saturation, brightness and color temperature from warm to cood white of 100 different zones, making the groups and combinations that are required. It incorporates a high contrast display and can copy the programming of other controls by a simple click. It has a fast communication speed, anti-interference system and a transmission distance of 30m. Available in white, it works with 2 "AAA" batteries (not included).