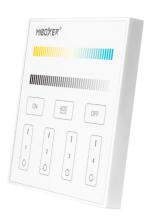

## CCT RF Touch control panel - 4 zones - White - Mi-Light

## Ref. B2

The touch control panel offers complete lighting control for CCT Miboxer/Milight 2.4G LED luminaires. With a sleek, high-sensitivity touch interface it allows for easy and intuitive adjustment of brightness and color temperature. Compatible with the Mi-Light/MiBoxer line of LED controllers.\*\* Powered by 2 AAA batteries - NOT included\*\*