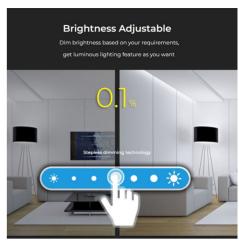

## Ref. B2

The touch control panel offers complete lighting control for CCT Miboxer/Milight 2.4G LED luminaires. With a sleek, high-sensitivity touch interface it allows for easy and intuitive adjustment of brightness and color temperature. Compatible with the Mi-Light/MiBoxer line of LED controllers.\*\* Powered by 2 AAA batteries - NOT included\*\*