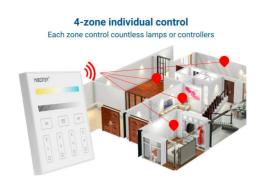

## Ref. B2

The touch control panel offers complete lighting control for CCT Miboxer/Milight 2.4G LED luminaires. With a sleek, high-sensitivity touch interface it allows for easy and intuitive adjustment of brightness and color temperature. Compatible with the Mi-Light/MiBoxer line of LED controllers.\*\* Powered by 2 AAA batteries - NOT included\*\*