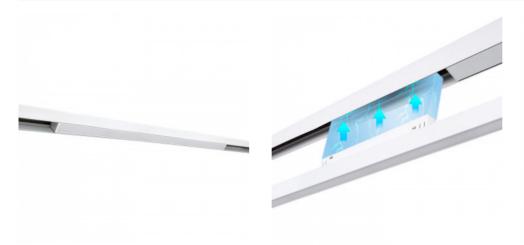

## Ref. MF2-24W-RF

24W magnetic track light with opal diffuser, featuring modern design and great versatility. It's easily installed by pressing the base onto the track, without the need for tools. It allows you to control the brightness, and thanks to its CCT system, it's also possible to adjust its colour temperature. It's controlled via 'Mi Light' remote (not included). Thanks to its wide beam angle (120°), it provides general and ambient lighting. White housing.