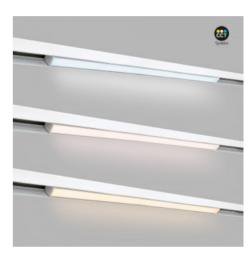

## Ref. MF2-24W-RF

24W magnetic track light with opal diffuser, featuring modern design and great versatility. It's easily installed by pressing the base onto the track, without the need for tools. It allows you to control the brightness, and thanks to its CCT system, it's also possible to adjust its colour temperature. It's controlled via 'Mi Light' remote (not included). Thanks to its wide beam angle (120°), it provides general and ambient lighting. White housing.

## Product data

| Hue                     | CCT                                   |
|-------------------------|---------------------------------------|
| Kelvin (K)              | 2700, 6500                            |
| Lumens (Lm)             | 1380                                  |
| Efficiency (Lm/w)       | 63                                    |
| CRI                     | 80-85                                 |
| Beam angle (°)          | 120                                   |
| UGR                     | UGR18                                 |
| Power (W)               | 24                                    |
| Nominal Voltage (V)     | 48V                                   |
| Dimensions (mm) Lxlxh   | 603 x 42,5 x 22                       |
| Use Outdoor             | No                                    |
| IP                      | IP20                                  |
| Temperature range       | -10~40°C                              |
| Energy efficiency class | G                                     |
| Certificates            | CE, ROHS                              |
| Warranty                | According to legal guarantee: 2 years |
| Connectivity            | Radiofrequency                        |
|                         |                                       |