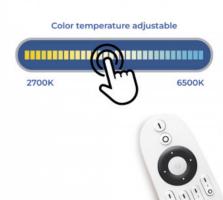

## Ref. MF2-24W-RF

24W magnetic track light with opal diffuser, featuring modern design and great versatility. It's easily installed by pressing the base onto the track, without the need for tools. It allows you to control the brightness, and thanks to its CCT system, it's also possible to adjust its colour temperature. It's controlled via 'Mi Light' remote (not included). Thanks to its wide beam angle (120°), it provides general and ambient lighting. White housing.

## Product data

| Hue                     | CCT                                   |
|-------------------------|---------------------------------------|
| Kelvin (K)              | 2700, 6500                            |
| Lumens (Lm)             | 1380                                  |
| Efficiency (Lm/w)       | 63                                    |
| CRI                     | 80-85                                 |
| Beam angle (°)          | 120                                   |
| UGR                     | UGR18                                 |
| Power (W)               | 24                                    |
| Nominal Voltage (V)     | 48V                                   |
| Dimensions (mm) Lxlxh   | 603 x 42,5 x 22                       |
| Use Outdoor             | No                                    |
| IP                      | IP20                                  |
| Temperature range       | -10~40°C                              |
| Energy efficiency class | G                                     |
| Certificates            | CE, ROHS                              |
| Warranty                | According to legal guarantee: 2 years |
| Connectivity            | Radiofrequency                        |
|                         |                                       |