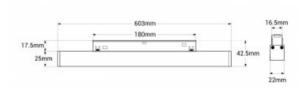

## Product data

| Hue                     | CCT                                   |
|-------------------------|---------------------------------------|
| Kelvin (K)              | 2700, 6500                            |
| Lumens (Lm)             | 1380                                  |
| Efficiency (Lm/w)       | 63                                    |
| CRI                     | 80-85                                 |
| Beam angle (°)          | 120                                   |
| UGR                     | UGR18                                 |
| Power (W)               | 24                                    |
| Nominal Voltage (V)     | 48V                                   |
| Dimensions (mm) Lxlxh   | 603 x 42,5 x 22                       |
| Use Outdoor             | No                                    |
| IP                      | IP20                                  |
| Temperature range       | -10~40°C                              |
| Energy efficiency class | G                                     |
| Certificates            | CE, ROHS                              |
| Warranty                | According to legal guarantee: 2 years |
| Connectivity            | Radiofrequency                        |
|                         |                                       |