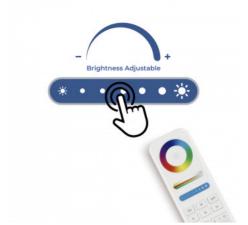

## Ref. MS5-25W-RF

25W magnetic track spotlight, a state-of-the-art luminaire with a modern design, fully adjustable. It's easily installed by pressing the base onto the track, without the need for tools. It offers multiple colour options thanks to its RGB system, and its CCT system allows adjusting the white temperature from warm white to cool white. Colour, hue, brightness, and saturation control are performed via a compatible "Mi Light" remote control (not included). White housing.