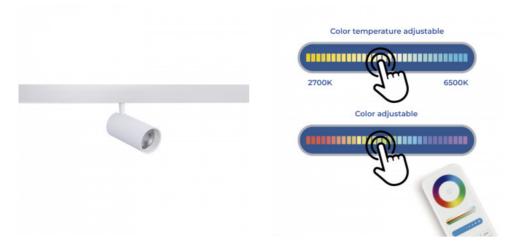

## Ref. MS5-25W-RF

25W magnetic track spotlight, a state-of-the-art luminaire with a modern design, fully adjustable. It's easily installed by pressing the base onto the track, without the need for tools. It offers multiple colour options thanks to its RGB system, and its CCT system allows adjusting the white temperature from warm white to cool white. Colour, hue, brightness, and saturation control are performed via a compatible "Mi Light" remote control (not included). White housing.