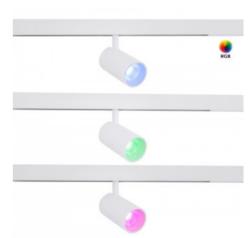

## Ref. MS5-25W-RF

25W magnetic track spotlight, a state-of-the-art luminaire with a modern design, fully adjustable. It's easily installed by pressing the base onto the track, without the need for tools. It offers multiple colour options thanks to its RGB system, and its CCT system allows adjusting the white temperature from warm white to cool white. Colour, hue, brightness, and saturation control are performed via a compatible "Mi Light" remote control (not included). White housing.