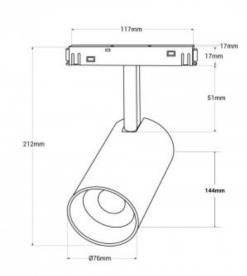

## Product data

| Hue                     | RGB+CCT                               |
|-------------------------|---------------------------------------|
| Kelvin (K)              | 4000, 2700, 6500                      |
| Lumens (Lm)             | 1800                                  |
| Efficiency (Lm/w)       | 75                                    |
| CRI                     | 90-95                                 |
| Beam angle (°)          | 36                                    |
| Power (W)               | 25                                    |
| Nominal Voltage (V)     | 48V                                   |
| Orientable              | Yes                                   |
| Dimensions (mm) Lxlxh   | 212x Ø76                              |
| Use Outdoor             | No                                    |
| IP                      | IP20                                  |
| Temperature range       | -10~40°C                              |
| Energy efficiency class | F                                     |
| Certificates            | CE, ROHS                              |
| Warranty                | According to legal guarantee: 2 years |
| Track Type              | Magnetic                              |
| Control Distance        | 30m                                   |