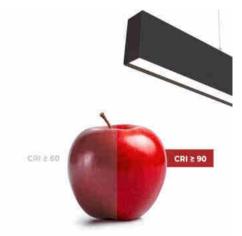

## Ref. B9070-80

Modern and functional 24W LED linear luminaire, perfect for offices and stores. It offers flicker-free lighting, a CRI > 90, and neutral white light (4000K). With a versatile design, it can be installed as suspended or surface-mounted, with the option for series connection.

## Product data

| Hue                                                                   | Neutral white                             |
|-----------------------------------------------------------------------|-------------------------------------------|
| Kelvin (K)                                                            | 4000                                      |
| Lumens (Lm)                                                           | 1700                                      |
| CRI                                                                   | 90-95                                     |
| Beam angle (°)                                                        | 120                                       |
| Power (W)                                                             | 24                                        |
| Nominal Voltage (V)                                                   | 220 - 240 V/AC                            |
| Sensor                                                                | No                                        |
| Orientable                                                            | No                                        |
|                                                                       |                                           |
| Material                                                              | Aluminium                                 |
| Material  Diffuser material                                           | Aluminium<br>Polycarbonate                |
|                                                                       |                                           |
| Diffuser material                                                     | Polycarbonate                             |
| Diffuser material Use Outdoor                                         | Polycarbonate<br>No                       |
| Diffuser material Use Outdoor IP                                      | Polycarbonate<br>No<br>IP20               |
| Diffuser material Use Outdoor IP Lifetime (h)                         | Polycarbonate<br>No<br>IP20<br>20000      |
| Diffuser material Use Outdoor IP Lifetime (h) Energy efficiency class | Polycarbonate<br>No<br>IP20<br>20000<br>F |