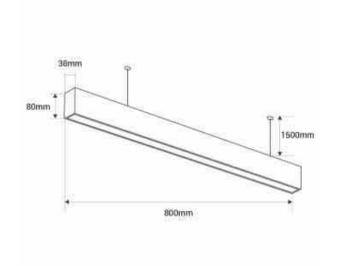

| Width  | 38mm_ |
|--------|-------|
| Height | 80mm  |

| Product variants |                |                |
|------------------|----------------|----------------|
| Reference        | Attributes     | 20W            |
|                  |                | 2-WM Actions   |
| B9070-80-N       | Colour - Black |                |
| В9070-80-В       | Colour - White | 2.4W<br>Accest |