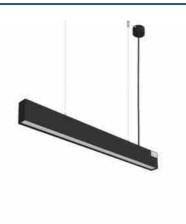

## Pendant/Surface Mounted LED Linear light - Slim - 24W - 80cm - 1700lm

## Ref. B9070-80

Modern and functional 24W LED linear luminaire, perfect for offices and stores. It offers flicker-free lighting, a CRI > 90, and neutral white light (4000K). With a versatile design, it can be installed as suspended or surface-mounted, with the option for series connection.