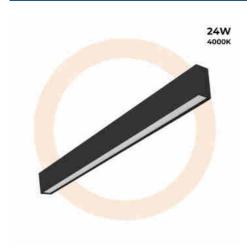

## Pendant/Surface Mounted LED Linear light - Slim - 24W - 80cm - 1700lm

## Ref. B9070-80

Modern and functional 24W LED linear luminaire, perfect for offices and stores. It offers flicker-free lighting, a CRI > 90, and neutral white light (4000K). With a versatile design, it can be installed as suspended or surface-mounted, with the option for series connection.