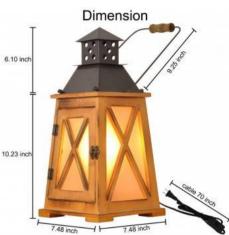

## Product data

| Nominal Voltage (V)   | 230V-AC      |
|-----------------------|--------------|
| Frequency (Hz)        | 50 - 60      |
| Sensor                | No           |
| Socket                | E27          |
| Orientable            | No           |
| Dimensions (mm) Lxlxh | 410x190x190  |
| Material              | Metal, Wood  |
| Diffuser material     | Glass        |
| Use Outdoor           | No           |
| IP                    | IP20         |
| Certificates          | CE, ROHS     |
| Warranty              | 10 years     |
| Mounting              | Freestanding |
| Maximum power (W)     | 40W          |