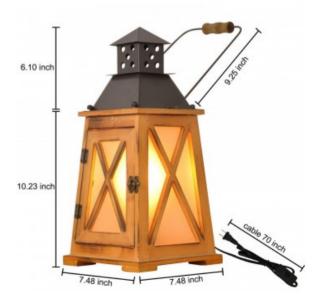

## Product data

| Nominal Voltage (V)   | 230V-AC      |
|-----------------------|--------------|
| Frequency (Hz)        | 50 - 60      |
| Sensor                | No           |
| Socket                | E27          |
| Orientable            | No           |
| Dimensions (mm) Lxlxh | 410x190x190  |
| Material              | Metal, Wood  |
| Diffuser material     | Glass        |
| Use Outdoor           | No           |
| IP                    | IP20         |
| Certificates          | CE, ROHS     |
| Warranty              | 10 years     |
| Mounting              | Freestanding |
| Maximum power (W)     | 40W          |