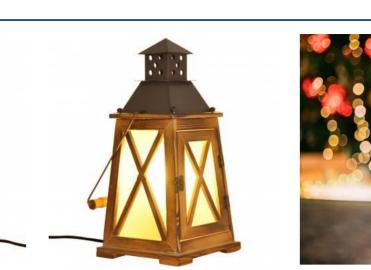

## Wooden lantern table lamp "GOBEL".

## Ref. LV404

- Lantern in black metal and wood for E27 LED bulbs. Ideal to place on the floor, tables or hang it on any hook thanks to its handle.- It has a frosted glass for a perfect diffusion of light. It is very easy to transport and is ideal for decorating a vintage atmosphere.- Bulb not included -