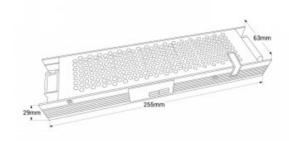

## Product data

| Power (W)             | 300                                   |
|-----------------------|---------------------------------------|
| Nominal Voltage (V)   | 220 - 240 V/AC                        |
| Dimensions (mm) Lxlxh | 255 x 63 x 29                         |
| Material              | Aluminium                             |
| Use Outdoor           | No                                    |
| IP                    | IP20                                  |
| Certificates          | CE, ROHS                              |
| Warranty              | According to legal guarantee: 2 years |
| Output voltage (V)    | 48V                                   |
| Maximum intensity (A) | 6.3                                   |