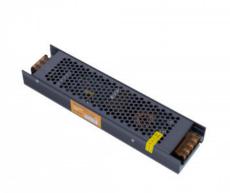

## Switch mode power supply - 48V DC - 300W - 6.3A

## Ref. SL-300-48

300W high-efficiency and long-lasting switching power supply, suitable for use with all 48V DC LED lighting systems. It has protection against short circuits, overloads and overvoltages.