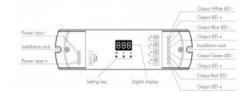

## Ref. SK-V4-L

4-channel Single Color/ CCT/ RGBW/ RGB controller for 12-24V LED luminaires. It offers 0-100% flicker-free smooth dimming and is compatible with single color, CCT and RGB/RGBW RF 2.4GHz Skydance remote controls. With autotransmit and auto-sync functions that allow for efficient and synchronized control.

## Product data

| Nominal Voltage (V)   | 12-24V         |
|-----------------------|----------------|
| IP                    | IP20           |
| Temperature range     | -30°C ~ +55°C  |
| Colour control        | RGB, RGBW, CCT |
| Output voltage (V)    | 12-24VDC       |
| Number of channels    | 4              |
| Maximum intensity (A) | 5A/canal       |
| Length                | 170mm          |
| Width                 | 50mm           |
| Height                | 23mm           |