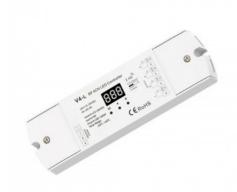

## Ref. SK-V4-L

4-channel Single Color/ CCT/ RGBW/ RGB controller for 12-24V LED luminaires. It offers 0-100% flicker-free smooth dimming and is compatible with single color, CCT and RGB/RGBW RF 2.4GHz Skydance remote controls. With autotransmit and auto-sync functions that allow for efficient and synchronized control.