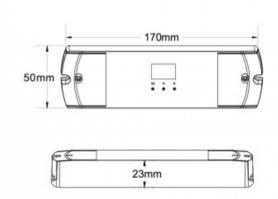

## Product data

| Nominal Voltage (V)   | 12-24V         |
|-----------------------|----------------|
| IP                    | IP20           |
| Temperature range     | -30°C ~ +55°C  |
| Colour control        | RGB, RGBW, CCT |
| Output voltage (V)    | 12-24VDC       |
| Number of channels    | 4              |
| Maximum intensity (A) | 5A/canal       |
| Length                | 170mm          |
| Width                 | 50mm           |
| Height                | 23mm           |