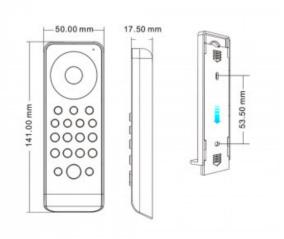

## Product data

| Material          | Polycarbonate      |
|-------------------|--------------------|
| Temperature range | -30°C ~ +55°C      |
| Certificates      | CE, ROHS           |
| Warranty          | 5 years            |
| Connectivity      | RF                 |
| Battery Type      | 3V (AAA * 2PCS)    |
| Colour control    | RGB, RGBW, RGB+CCT |
| Control Distance  | 30m                |
| Length            | 141mm              |
| Width             | 50mm               |
| Height            | 17.5mm             |