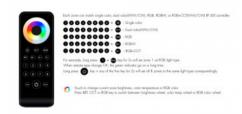

## Ref. SK-RS10-N

The Skydance single color, CCT, RGB, RGBW, RGB + CCT wireless remote control allows you to adjust the colour and light intensity with a touch wheel and independent buttons. Fast and reliable RF transmission up to 30 metres. Includes wall holder.