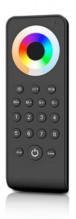

## Ref. SK-RS10-N

The Skydance single color, CCT, RGB, RGBW, RGB + CCT wireless remote control allows you to adjust the colour and light intensity with a touch wheel and independent buttons. Fast and reliable RF transmission up to 30 metres. Includes wall holder.