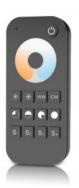

## Ref. SK-RT2-N

The Skydance CCT 1-zone remote control allows you to adjust the colour temperature using a touch wheel, and the light intensity with independent buttons. Fast and reliable RF transmission up to 30 metres. Includes wall holder.