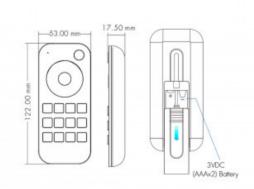

## Product data

| Temperature range | -30°C ~ +55°C   |
|-------------------|-----------------|
| Certificates      | CE, ROHS        |
| Warranty          | 5 years         |
| Connectivity      | RF              |
| Battery Type      | 3V (AAA * 2PCS) |
| Colour control    | CCT             |
| Control Distance  | 30m             |
| Length            | 122mm           |
| Width             | 53mm            |
| Height            | 17.5mm          |