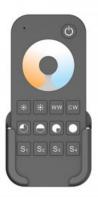

## Ref. SK-RT2-N

The Skydance CCT 1-zone remote control allows you to adjust the colour temperature using a touch wheel, and the light intensity with independent buttons. Fast and reliable RF transmission up to 30 metres. Includes wall holder.