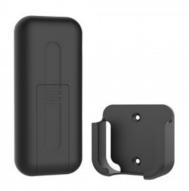

## Ref. SK-RT2-N

The Skydance CCT 1-zone remote control allows you to adjust the colour temperature using a touch wheel, and the light intensity with independent buttons. Fast and reliable RF transmission up to 30 metres. Includes wall holder.