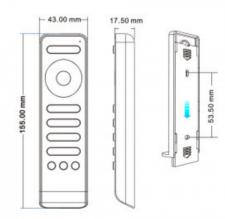

## Product data

| Material         | Polycarbonate   |
|------------------|-----------------|
| IP               | IP20            |
| Certificates     | CE, ROHS        |
| Warranty         | 5 years         |
| Connectivity     | RF              |
| Battery Type     | 3V (AAA * 2PCS) |
| Colour control   | CCT             |
| Control Distance | 30m             |
| Length           | 155mm           |
| Width            | 43mm            |
| Height           | 17.5mm          |