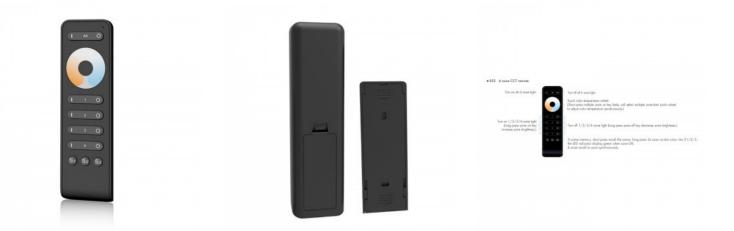

Single color/CCT LED remote control - 4 zones / 3 scenes - SK-RS2 - Skydance

## Ref. SK-RS2-N

The Skydance single-color/CCT wireless remote control allows easy adjustment of the light intensity and colour temperature from warm to cool white in 4 different zones, making the groups and combinations required. It incorporates a high sensitivity touch wheel. Fast and reliable RF transmission up to 30 meters. Includes wall holder.