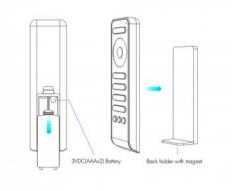

## Ref. SK-RS2-N

The Skydance single-color/CCT wireless remote control allows easy adjustment of the light intensity and colour temperature from warm to cool white in 4 different zones, making the groups and combinations required. It incorporates a high sensitivity touch wheel. Fast and reliable RF transmission up to 30 meters. Includes wall holder.

## Product data

| Material         | Polycarbonate   |
|------------------|-----------------|
| IP               | IP20            |
| Certificates     | CE, ROHS        |
| Warranty         | 5 years         |
| Connectivity     | RF              |
| Battery Type     | 3V (AAA * 2PCS) |
| Colour control   | CCT             |
| Control Distance | 30m             |
| Length           | 155mm           |
| Width            | 43mm            |
| Height           | 17.5mm          |