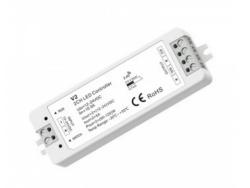

## CCT Controller - 12-24V DC - 2 channels - 5A/channel - RF 2.4GHz - Skydance

## Ref. SK-V2

2-channel CCT controller for 12-24V LED luminaires. It offers smooth dimming from 0 to 100% flicker-free and is compatible with CCT or single-color RF 2.4GHz Skydance remote controls. With auto-transmit and auto-sync functions that allow efficient and synchronized control.