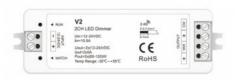

## CCT Controller - 12-24V DC - 2 channels - 5A/channel - RF 2.4GHz - Skydance

## Ref. SK-V2

2-channel CCT controller for 12-24V LED luminaires. It offers smooth dimming from 0 to 100% flicker-free and is compatible with CCT or single-color RF 2.4GHz Skydance remote controls. With auto-transmit and auto-sync functions that allow efficient and synchronized control.