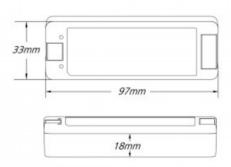

## Product data

| Power (W)             | 2 x (60-120W) |
|-----------------------|---------------|
| Nominal Voltage (V)   | 12-24V        |
| Use Outdoor           | No            |
| IP                    | IP20          |
| Temperature range     | -30°C ~ +55°C |
| Warranty              | 5 years       |
| Connectivity          | RF            |
| Colour control        | Monocolor     |
| Output voltage (V)    | 12-24VDC      |
| Number of channels    | 2             |
| Maximum intensity (A) | 5A/canal      |
| Control Distance      | 30m           |
| Length                | 97mm          |
| Width                 | 33mm          |
| Height                | 18mm          |