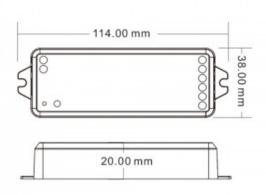

## Product data

| Power (W)             | 60-120W       |
|-----------------------|---------------|
| Nominal Voltage (V)   | 12-24V        |
| Use Outdoor           | No            |
| IP                    | IP20          |
| Temperature range     | -30°C ~ +55°C |
| Certificates          | CE, ROHS      |
| Warranty              | 5 years       |
| Connectivity          | RF            |
| Colour control        | CCT           |
| Output voltage (V)    | 12-24VDC      |
| Maximum intensity (A) | 5             |
| Control Distance      | 30m           |
| Length                | 114mm         |
| Width                 | 38mm          |
| Height                | 20mm          |