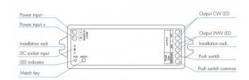

## Ref. SK-V2-S

CCT Controller COMPATIBLE ONLY WITH 2-WIRE CCT LED STRIPS.Offers 0-100% smooth dimming with no flicker and is compatible with Skydance 2.4GHz RF remote controls.With auto-transmit and auto-sync functions that allow for efficient and synchronized control.It's dimmable by PUSH.