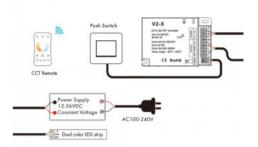

## Ref. SK-V2-X

2-channel CCT controller for 12-36V LED luminaires.lt offers smooth 0-100% flicker-free dimming and is compatible with CCT or single-color RF 2.4GHz Skydance remote controls.With auto-transmit and auto-sync functions that allow for efficient and synchronized control.It's dimmable via PUSH.