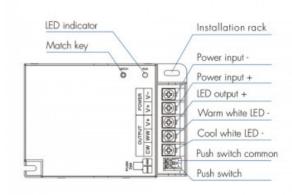

## Ref. SK-V2-X

2-channel CCT controller for 12-36V LED luminaires.lt offers smooth 0-100% flicker-free dimming and is compatible with CCT or single-color RF 2.4GHz Skydance remote controls.With auto-transmit and auto-sync functions that allow for efficient and synchronized control.It's dimmable via PUSH.