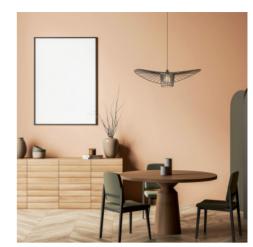

## Design pendant light "Pamela" - 70cm

## Ref. L3098-700-N

The "Pamela" hanging light (70cm) redefines modern lighting with its avant-garde and enveloping style. Made of aluminium, its floating design casts shadows that create an intimate and sophisticated atmosphere in any space. Ideal as a living room lamp, "Pamela" will become the protagonist of your decor.\*\*E27 bulb - NOT included\*\*