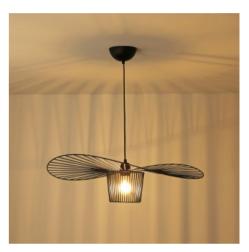

## Design pendant light "Pamela" - 70cm

## Ref. L3098-700-N

The "Pamela" hanging light (70cm) redefines modern lighting with its avant-garde and enveloping style. Made of aluminium, its floating design casts shadows that create an intimate and sophisticated atmosphere in any space. Ideal as a living room lamp, "Pamela" will become the protagonist of your decor.\*\*E27 bulb - NOT included\*\*