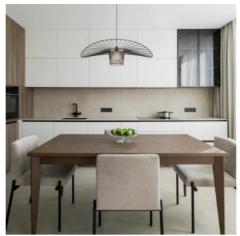

## Design pendant light "Pamela" - 70cm

## Ref. L3098-700-N

The "Pamela" hanging light (70cm) redefines modern lighting with its avant-garde and enveloping style. Made of aluminium, its floating design casts shadows that create an intimate and sophisticated atmosphere in any space. Ideal as a living room lamp, "Pamela" will become the protagonist of your decor.\*\*E27 bulb - NOT included\*\*