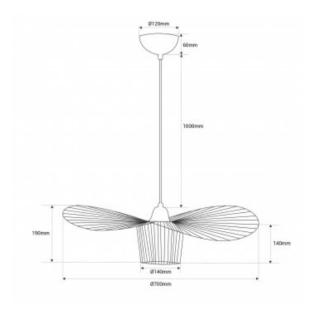

## Product data

| Nominal Voltage (V)   | 220 - 240 V/AC |
|-----------------------|----------------|
| Socket                | E27            |
| Orientable            | No             |
| Dimensions (mm) Lxlxh | Ø700 x 1250    |
| Material              | Metal          |
| Use Outdoor           | No             |
| IP                    | IP20           |
| Certificates          | CE, ROHS       |
| Warranty              | 10 years       |
| Mounting              | Hanging        |
| Maximum power (W)     | 40W            |
| Style                 | Design         |