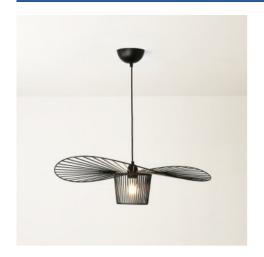

## Design pendant light "Pamela" - 70cm

## Ref. L3098-700-N

The "Pamela" hanging light (70cm) redefines modern lighting with its avant-garde and enveloping style. Made of aluminium, its floating design casts shadows that create an intimate and sophisticated atmosphere in any space. Ideal as a living room lamp, "Pamela" will become the protagonist of your decor.\*\*E27 bulb - NOT included\*\*