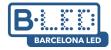

## Ref. B8850-AL-CCT

Commercial CCT LED high bay light with adjustable power (25W / 40W / 60W / 80W) and aluminum diffuser.It provides high-quality lighting with CRI > 80 and minimal glare (UGR < 19), ensuring optimal visual comfort.Adjustable color temperature (3000K / 4000K).Specially designed for retail and commercial spaces, it highlights your products with exceptional lighting.