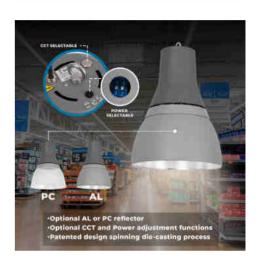

## Ref. B8850-AL-CCT

Commercial CCT LED high bay light with adjustable power (25W / 40W / 60W / 80W) and aluminum diffuser.It provides high-quality lighting with CRI > 80 and minimal glare (UGR < 19), ensuring optimal visual comfort.Adjustable color temperature (3000K / 4000K).Specially designed for retail and commercial spaces, it highlights your products with exceptional lighting.