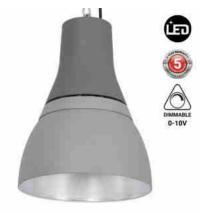

## Ref. B8850-AL-CCT

Commercial CCT LED high bay light with adjustable power (25W / 40W / 60W / 80W) and aluminum diffuser.It provides high-quality lighting with CRI > 80 and minimal glare (UGR < 19), ensuring optimal visual comfort.Adjustable color temperature (3000K / 4000K).Specially designed for retail and commercial spaces, it highlights your products with exceptional lighting.