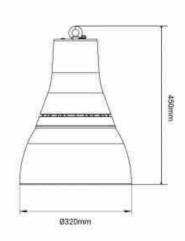

---------------|----------------|
| Kelvin (K)              | 4000, 5000     |
| Lumens (Lm)             | 11200          |
| Efficiency (Lm/w)       | 140            |
| CRI                     | 80-85          |
| UGR                     | < UGR19        |
| Power (W)               | 60, 40, 25, 80 |
| Nominal Voltage (V)     | 120-277 V AC   |
| Power factor (cosφ)     | 0.95           |
| Driver                  | LIFUD          |
| Material                | Aluminium      |
| Use Outdoor             | No             |
| IP                      | IP40           |
| Temperature range       | -30°C ~ +55°C  |
| Energy efficiency class | С              |
| Certificates            | CE, ROHS       |
| Warranty                | 5 years        |
| Control system          |                |







| Width  | Ø320mm |
|--------|--------|
| Height | 450mm  |