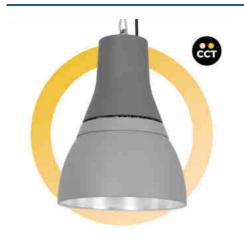

## Ref. B8850-AL-CCT

Commercial CCT LED high bay light with adjustable power (25W / 40W / 60W / 80W) and aluminum diffuser.It provides high-quality lighting with CRI > 80 and minimal glare (UGR < 19), ensuring optimal visual comfort.Adjustable color temperature (3000K / 4000K).Specially designed for retail and commercial spaces, it highlights your products with exceptional lighting.