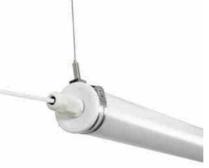

## Ref. B8490-150BN

150cm 60W Tri-proof tube light. Low consumption and high luminous efficiency (120lm/W).Due to its resistance and performance, it's especially recommended for industrial environments such as factories, farms and hatcheries.Available in neutral white (4000K).Includes surface mounting kit and suspension.