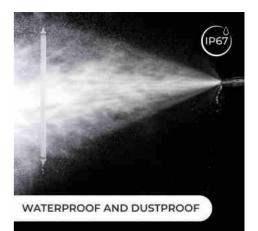

## LED Batten Light / Tri-Proof Light

Tri-proof tube light for industrial use - 150cm - 60W - 6900lm - IP67 - IK10

## Product data

| Hue                     | Neutral white  |
|-------------------------|----------------|
| Kelvin (K)              | 4000           |
| CRI                     | 80-85          |
| Beam angle (°)          | 120            |
| LED Type                | SMD 2835       |
| Power (W)               | 60             |
| Nominal Voltage (V)     | 220 - 240 V/AC |
| Frequency (Hz)          | 50 - 60        |
| Material                | Polycarbonate  |
| Diffuser material       | Polycarbonate  |
| Use Outdoor             | Yes            |
| IP                      | IP67           |
| Temperature range       | -20°C ~ +40°C  |
| Lifetime (h)            | 25000          |
| Energy efficiency class | E              |
| IK                      | 10             |