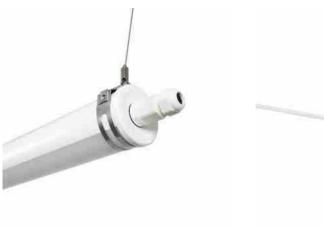

## Ref. B8490-150BN

150cm 60W Tri-proof tube light. Low consumption and high luminous efficiency (120lm/W).Due to its resistance and performance, it's especially recommended for industrial environments such as factories, farms and hatcheries.Available in neutral white (4000K).Includes surface mounting kit and suspension.