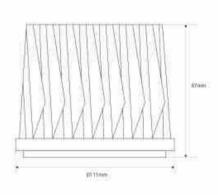

## Product data

| Hue                     | CCT              |
|-------------------------|------------------|
| Kelvin (K)              | 4000, 2700, 6500 |
| Efficiency (Lm/w)       | 100              |
| Beam angle (°)          | 60               |
| LED Type                | СОВ              |
| Dimmable                | No               |
| Power (W)               | 30               |
| Nominal Voltage (V)     | 220 - 240 V/AC   |
| Driver                  | External, KGP    |
| Sensor                  | No               |
| Socket                  | QR111            |
| Use Outdoor             | No               |
| IP                      | IP20             |
| Lifetime (h)            | 25000            |
| Energy efficiency class | Е                |
| Certificates            | CE, ROHS         |
| Warranty                | 5 years          |
| Width                   | Ø110mm           |

Height 87mm