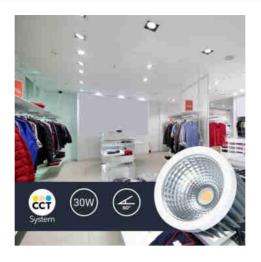

## Ref. B1002-CCT

30W LED module with excellent performance and quality. Ideal for replacing QR111 bulbs, with energy savings of over 85%. It incorporates a COB LED chip and an external driver that ensure a long service life, allowing intensive use. CCT system to select temperature between warm white (2700K), neutral white (4000K) and cool white (6500K).