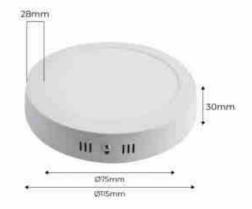

# Circular LED ceiling light - 6W - Ø11.5cm - 365lm

#### Ref. B1080

LED ceiling light, 6W of power and 365lm. Minimalist design in white with a 160° beam angle.Includes driver with EMC filter that ensures flicker-free lighting.Ideal for interior lighting, efficient and easy to install.Available in neutral white shade (4000K).

## Product data

| Hue                   | Neutral white |
|-----------------------|---------------|
| Kelvin (K)            | 4000          |
| Efficiency (Lm/w)     | 50            |
| CRI                   | 80-85         |
| Beam angle (°)        | 120           |
| LED Type              | SMD 2835      |
| Nominal Voltage (V)   | 230V-AC       |
| Frequency (Hz)        | 50 - 60       |
| Driver                | External      |
| Sensor                | No            |
| Orientable            | No            |
| Dimensions (mm) Lxlxh | Ø116x35       |
| Material              | Aluminium     |
| Diffuser material     | Polycarbonate |
| Use Outdoor           | No            |
| IP                    | IP20          |
| Temperature range     | -20°C ~ +40°C |
| Frequency of use      | Intensive     |