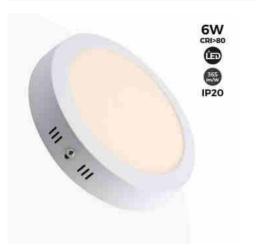

# Circular LED ceiling light - 6W - Ø11.5cm - 365lm

#### Ref. B1080

LED ceiling light, 6W of power and 365lm. Minimalist design in white with a 160° beam angle.Includes driver with EMC filter that ensures flicker-free lighting.Ideal for interior lighting, efficient and easy to install.Available in neutral white shade (4000K).

## Product data

| Hue                   | Neutral white |
|-----------------------|---------------|
| Kelvin (K)            | 4000          |
| Efficiency (Lm/w)     | 50            |
| CRI                   | 80-85         |
| Beam angle (°)        | 120           |
| LED Type              | SMD 2835      |
| Nominal Voltage (V)   | 230V-AC       |
| Frequency (Hz)        | 50 - 60       |
| Driver                | External      |
| Sensor                | No            |
| Orientable            | No            |
| Dimensions (mm) Lxlxh | Ø116x35       |
| Material              | Aluminium     |
| Diffuser material     | Polycarbonate |
| Use Outdoor           | No            |
| IP                    | IP20          |
| Temperature range     | -20°C ~ +40°C |
| Frequency of use      | Intensive     |