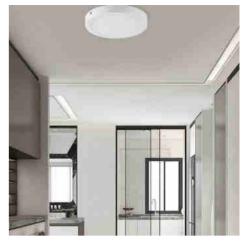

#### Ref. B1080

LED ceiling light, 6W of power and 365lm. Minimalist design in white with a 160° beam angle.Includes driver with EMC filter that ensures flicker-free lighting.Ideal for interior lighting, efficient and easy to install.Available in neutral white shade (4000K).