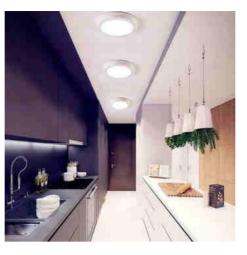

#### Ref. B1080

LED ceiling light, 6W of power and 365lm. Minimalist design in white with a 160° beam angle.Includes driver with EMC filter that ensures flicker-free lighting.Ideal for interior lighting, efficient and easy to install.Available in neutral white shade (4000K).