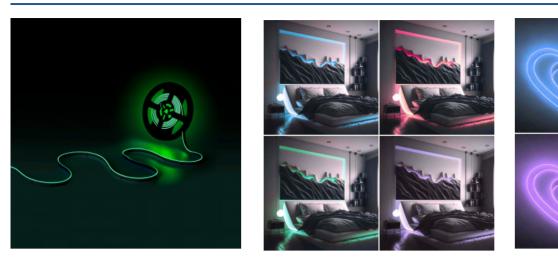

## Ref. BLSCOB-24V12W-SIDE-IP20-RG

his 24V DC COB RGB LED strip provides continuous and shadowless lighting. Highly flexible, it offers side light emission, perfect for edge highlighting, signage, and displays. It has a power of 12W/m and luminous efficiency of 100lm/W.5-metre roll.