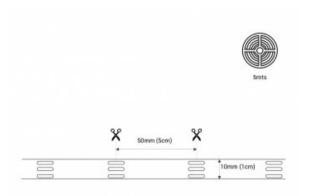

## Product data

| Hue                     | RGB                                   |
|-------------------------|---------------------------------------|
| Efficiency (Lm/w)       | 100                                   |
| Beam angle (°)          | 120                                   |
| LED Type                | СОВ                                   |
| Dimmable                | Yes                                   |
| Nominal Voltage (V)     | 24V-DC                                |
| Use Outdoor             | No                                    |
| IP                      | IP20                                  |
| Temperature range       | -20°C ~ +40°C                         |
| Energy efficiency class | F                                     |
| Certificates            | CE, ROHS                              |
| Warranty                | According to legal guarantee: 2 years |
| Power/m (W/m)           | 12                                    |
| No. of chips/metre      | 560                                   |
| Cutting distance (mm)   | 50                                    |
| Adhesive                | Yes                                   |
| Track width (mm)        | 10                                    |
| Length                  | 5 mts                                 |