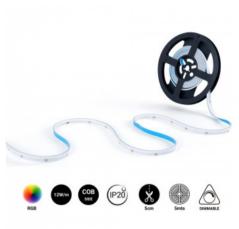

## RGB/RGBW LED Strips

COB RGB LED Strip - 24V DC - Side emission - 12W/m - 10mm - IP20 - 5cm cut - 5 met res roll

## Ref. BLSCOB-24V12W-SIDE-IP20-RG

his 24V DC COB RGB LED strip provides continuous and shadowless lighting. Highly flexible, it offers side light emission, perfect for edge highlighting, signage, and displays. It has a power of 12W/m and luminous efficiency of 100lm/W.5-metre roll.