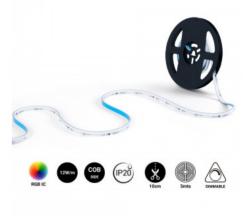

COB RGB Smart LED Strip - 24V DC - Side emission - 12W/m - 10mm - IP20 - 5 metres roll

## Ref. BLSCOB-24V12W-SIDE-IC-IP20-

**RGB** 24V DC COB RGB Smart LED Strip provides continuous, shadow-free lighting.Each LED chip has its own integrated controller (IC), allowing individual control and programming to create customized light patterns.Highly flexible, it offers side light output, perfect for signage, wayfinding and edge highlighting.It has a power output of 12W/m and a luminous efficiency of 100lm/W.5 metres roll.

## Product data

| Efficiency (Lm/w)       | 100                                   |
|-------------------------|---------------------------------------|
| Beam angle (°)          | 120                                   |
| LED Type                | СОВ                                   |
| Dimmable                | Yes                                   |
| Nominal Voltage (V)     | 24V-DC                                |
| Use Outdoor             | No                                    |
| IP                      | IP20                                  |
| Temperature range       | -20°C ~ +40°C                         |
| Energy efficiency class | F                                     |
| Certificates            | CE, ROHS                              |
| Warranty                | According to legal guarantee: 2 years |
| Power/m (W/m)           | 12                                    |
| No. of chips/metre      | 840                                   |
| Cutting distance (mm)   | 100                                   |
| Adhesive                | Yes                                   |
| Track width (mm)        | 10                                    |
| Colour control          | RGB                                   |
| Length                  | 5mts.                                 |
|                         |                                       |