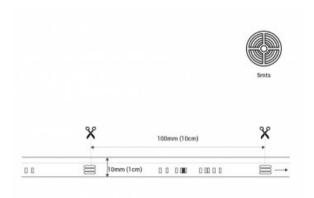

## Product data

| Efficiency (Lm/w)       | 100                                   |
|-------------------------|---------------------------------------|
| Beam angle (°)          | 120                                   |
| LED Type                | СОВ                                   |
| Dimmable                | Yes                                   |
| Nominal Voltage (V)     | 24V-DC                                |
| Use Outdoor             | No                                    |
| IP                      | IP20                                  |
| Temperature range       | -20°C ~ +40°C                         |
| Energy efficiency class | F                                     |
| Certificates            | CE, ROHS                              |
| Warranty                | According to legal guarantee: 2 years |
| Power/m (W/m)           | 12                                    |
| No. of chips/metre      | 840                                   |
| Cutting distance (mm)   | 100                                   |
| Adhesive                | Yes                                   |
| Track width (mm)        | 10                                    |
| Colour control          | RGB                                   |
| Length                  | 5mts.                                 |
|                         |                                       |

| Smart L | ED Strips |
|---------|-----------|
|---------|-----------|

| Width  | 10mm |
|--------|------|
| Height | 3mm  |