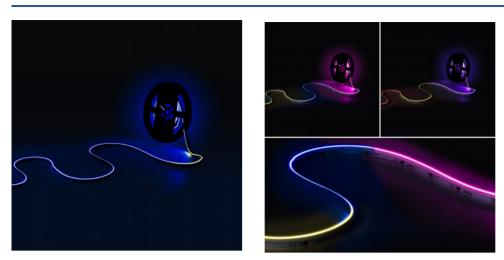

## Ref. BLSCOB-24V12W-SIDE-IC-IP20-

**RGB** 24V DC COB RGB Smart LED Strip provides continuous, shadow-free lighting.Each LED chip has its own integrated controller (IC), allowing individual control and programming to create customized light patterns.Highly flexible, it offers side light output, perfect for signage, wayfinding and edge highlighting.It has a power output of 12W/m and a luminous efficiency of 100lm/W.5 metres roll.