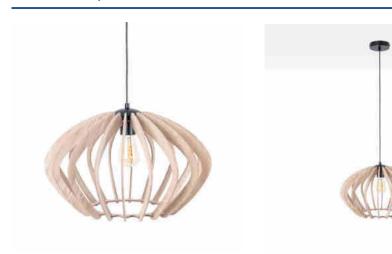

## Wooden pendant light "Pili" - Ø 48cm - 1 x E27

## Ref. LM9001

Wooden pendant light "Pili", featuring a Nordic and natural style. Designed with MDF wooden slats arranged symmetrically, its structure projects an enveloping and harmonious light. Perfect for creating relaxed atmospheres in living rooms, bedrooms or work areas. Adjustable in height.\*\*E27 bulb - NOT included\*\*