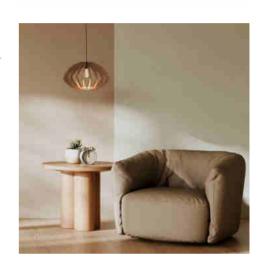

## Ref. LM9001

Wooden pendant light "Pili", featuring a Nordic and natural style. Designed with MDF wooden slats arranged symmetrically, its structure projects an enveloping and harmonious light. Perfect for creating relaxed atmospheres in living rooms, bedrooms or work areas. Adjustable in height.\*\*E27 bulb - NOT included\*\*