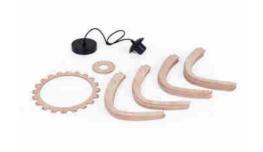

## Ref. LM9001

Wooden pendant light "Pili", featuring a Nordic and natural style. Designed with MDF wooden slats arranged symmetrically, its structure projects an enveloping and harmonious light. Perfect for creating relaxed atmospheres in living rooms, bedrooms or work areas. Adjustable in height.\*\*E27 bulb - NOT included\*\*