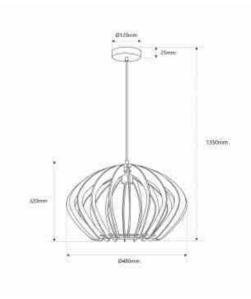

## Product data

| Nominal Voltage (V) | 220 - 240 V/AC |
|---------------------|----------------|
| Sensor              | No             |
| Socket              | E27            |
| Material            | Wood           |
| Use Outdoor         | No             |
| IP                  | IP20           |
| Certificates        | CE, ROHS       |
| Warranty            | 10 years       |
| Maximum power (W)   | 40W            |
| Length              | 1350mm         |
| Width               | Ø480mm         |