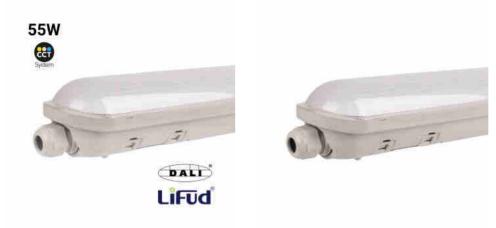

Linkable LED Tri-proof Light - DALI Dimmable - CCT - 150cm - 55W - LIFUD Driver - IP6 5

## Ref. B8400-150-CCT-DALI

150 cm, 55W high-quality linkable tri-proof light with excellent luminous efficiency.Includes a DALI-dimmable LIFUD driver and CCT system for adjusting colour temperature to suit any environment.With an IP65 protection rating, it's perfect for demanding settings.