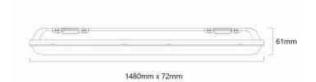

| Certificates   | CE, ROHS                              |
|----------------|---------------------------------------|
| Warranty       | According to legal guarantee: 2 years |
| Control system | DALI                                  |
| Length         | 1480mm                                |
| Width          | 72mm                                  |
| Height         | 61mm                                  |