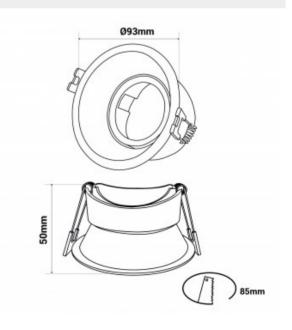

## Product data

| Hue                     | Cool white, Neutral white, Warm white |  |
|-------------------------|---------------------------------------|--|
| Kelvin (K)              | 6000, 4000, 2700                      |  |
| Efficiency (Lm/w)       | 130                                   |  |
| Power (W)               | 5,4                                   |  |
| Socket                  | GU10                                  |  |
| Orientable              | Yes                                   |  |
| Dimensions (mm) Lxlxh   | Ø 93 x 50 mm                          |  |
| Material                | Polycarbonate, Bulb: Crystal          |  |
| Diffuser material       | Polycarbonate                         |  |
| Use Outdoor             | No                                    |  |
| IP                      | IP20                                  |  |
| Certificates            | CE, ROHS                              |  |
| Warranty                | According to legal guarantee: 2 years |  |
| Cutting dimensions (mm) | Ø 85 mm                               |  |
| Mounting                | Recessed                              |  |