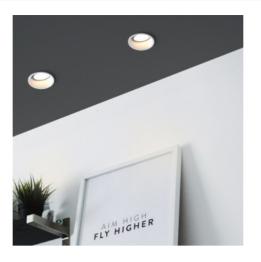

## Ref. K994-B

Complete lighting kit consisting of:Recessed donwlight ring, Ø93mm, low UGR - Adjustable - White colour.5.4W GU10 LED bulb - Available in 3 shades: warm, neutral and cool white.Pre-wired ceramic GU10 lampholder.