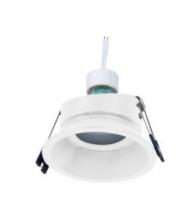

## Ref. K994-B

Complete lighting kit consisting of:Recessed donwlight ring, Ø93mm, low UGR - Adjustable - White colour.5.4W GU10 LED bulb - Available in 3 shades: warm, neutral and cool white.Pre-wired ceramic GU10 lampholder.

## Product data

| Hue                     | Cool white, Neutral white, Warm white |  |
|-------------------------|---------------------------------------|--|
| Kelvin (K)              | 6000, 4000, 2700                      |  |
| Efficiency (Lm/w)       | 130                                   |  |
| Power (W)               | 5,4                                   |  |
| Socket                  | GU10                                  |  |
| Orientable              | Yes                                   |  |
| Dimensions (mm) Lxlxh   | Ø 93 x 50 mm                          |  |
| Material                | Polycarbonate, Bulb: Crystal          |  |
| Diffuser material       | Polycarbonate                         |  |
| Use Outdoor             | No                                    |  |
| IP                      | IP20                                  |  |
| Certificates            | CE, ROHS                              |  |
| Warranty                | According to legal guarantee: 2 years |  |
| Cutting dimensions (mm) | Ø 85 mm                               |  |
| Mounting                | Recessed                              |  |