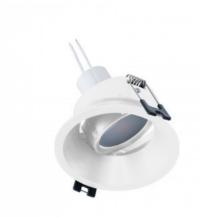

## Ref. K994-B

Complete lighting kit consisting of:Recessed donwlight ring, Ø93mm, low UGR - Adjustable - White colour.5.4W GU10 LED bulb - Available in 3 shades: warm, neutral and cool white.Pre-wired ceramic GU10 lampholder.

## Product data

| Hue                     | Cool white, Neutral white, Warm white |  |
|-------------------------|---------------------------------------|--|
| Kelvin (K)              | 6000, 4000, 2700                      |  |
| Efficiency (Lm/w)       | 130                                   |  |
| Power (W)               | 5,4                                   |  |
| Socket                  | GU10                                  |  |
| Orientable              | Yes                                   |  |
| Dimensions (mm) Lxlxh   | Ø 93 x 50 mm                          |  |
| Material                | Polycarbonate, Bulb: Crystal          |  |
| Diffuser material       | Polycarbonate                         |  |
| Use Outdoor             | No                                    |  |
| IP                      | IP20                                  |  |
| Certificates            | CE, ROHS                              |  |
| Warranty                | According to legal guarantee: 2 years |  |
| Cutting dimensions (mm) | Ø 85 mm                               |  |
| Mounting                | Recessed                              |  |