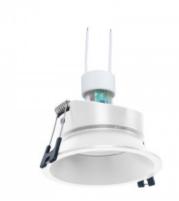

## Ref. K994-B

Complete lighting kit consisting of:Recessed donwlight ring, Ø93mm, low UGR - Adjustable - White colour.5.4W GU10 LED bulb - Available in 3 shades: warm, neutral and cool white.Pre-wired ceramic GU10 lampholder.

## Product data

| Hue                     | Cool white, Neutral white, Warm white |  |
|-------------------------|---------------------------------------|--|
| Kelvin (K)              | 6000, 4000, 2700                      |  |
| Efficiency (Lm/w)       | 130                                   |  |
| Power (W)               | 5,4                                   |  |
| Socket                  | GU10                                  |  |
| Orientable              | Yes                                   |  |
| Dimensions (mm) Lxlxh   | Ø 93 x 50 mm                          |  |
| Material                | Polycarbonate, Bulb: Crystal          |  |
| Diffuser material       | Polycarbonate                         |  |
| Use Outdoor             | No                                    |  |
| IP                      | IP20                                  |  |
| Certificates            | CE, ROHS                              |  |
| Warranty                | According to legal guarantee: 2 years |  |
| Cutting dimensions (mm) | Ø 85 mm                               |  |
| Mounting                | Recessed                              |  |