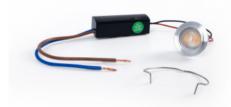

CREE LED chip - 2W - Spare part for: B263 "Gota" and B258 "Olive"

## Ref. HR4018LD

High-efficiency, high-quality 2W, 250mA, 3.2V CREE LED chip.Designed to replace the LED chip of the following plaster wall lights: "Gota" - Ref: B263 "Olive" - Ref: B258

## Product data

| Hue                   | Warm white                            |
|-----------------------|---------------------------------------|
| Kelvin (K)            | 2700                                  |
| LED Type              | Chip CREE                             |
| Power (W)             | 2                                     |
| Nominal Voltage (V)   | 220 - 240 V/AC                        |
| Dimensions (mm) Lxlxh | Ø28 x 16                              |
| Temperature range     | -50°C - 85°C                          |
| Certificates          | CE, ROHS                              |
| Warranty              | According to legal guarantee: 2 years |
| Output voltage (V)    | 9Vdc                                  |
| Output current mA     | 350mA                                 |