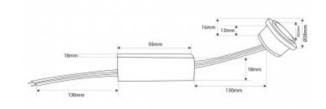

## Ref. HR4018LD

High-efficiency, high-quality 2W, 250mA, 3.2V CREE LED chip.Designed to replace the LED chip of the following plaster wall lights: "Gota" - Ref: B263 "Olive" - Ref: B258

## Product data

| Hue                   | Warm white                            |
|-----------------------|---------------------------------------|
| Kelvin (K)            | 2700                                  |
| LED Type              | Chip CREE                             |
| Power (W)             | 2                                     |
| Nominal Voltage (V)   | 220 - 240 V/AC                        |
| Dimensions (mm) Lxlxh | Ø28 x 16                              |
| Temperature range     | -50°C - 85°C                          |
| Certificates          | CE, ROHS                              |
| Warranty              | According to legal guarantee: 2 years |
| Output voltage (V)    | 9Vdc                                  |
| Output current mA     | 350mA                                 |