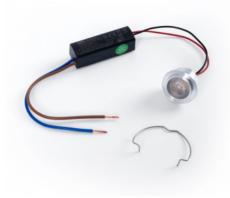

CREE LED chip - 2W - Spare part for: B263 "Gota" and B258 "Olive"

## Ref. HR4018LD

High-efficiency, high-quality 2W, 250mA, 3.2V CREE LED chip.Designed to replace the LED chip of the following plaster wall lights: "Gota" - Ref: B263 "Olive" - Ref: B258

## Product data

| Hue                   | Warm white                            |
|-----------------------|---------------------------------------|
| Kelvin (K)            | 2700                                  |
| LED Type              | Chip CREE                             |
| Power (W)             | 2                                     |
| Nominal Voltage (V)   | 220 - 240 V/AC                        |
| Dimensions (mm) Lxlxh | Ø28 x 16                              |
| Temperature range     | -50°C - 85°C                          |
| Certificates          | CE, ROHS                              |
| Warranty              | According to legal guarantee: 2 years |
| Output voltage (V)    | 9Vdc                                  |
| Output current mA     | 350mA                                 |