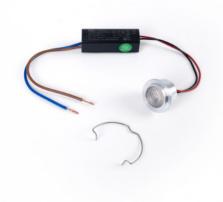

CREE LED chip - 2W - Spare part for: B263 "Gota" and B258 "Olive"

## Ref. HR4018LD

High-efficiency, high-quality 2W, 250mA, 3.2V CREE LED chip.Designed to replace the LED chip of the following plaster wall lights: "Gota" - Ref: B263 "Olive" - Ref: B258

## Product data

| Hue                   | Warm white                            |
|-----------------------|---------------------------------------|
| Kelvin (K)            | 2700                                  |
| LED Type              | Chip CREE                             |
| Power (W)             | 2                                     |
| Nominal Voltage (V)   | 220 - 240 V/AC                        |
| Dimensions (mm) Lxlxh | Ø28 x 16                              |
| Temperature range     | -50°C - 85°C                          |
| Certificates          | CE, ROHS                              |
| Warranty              | According to legal guarantee: 2 years |
| Output voltage (V)    | 9Vdc                                  |
| Output current mA     | 350mA                                 |