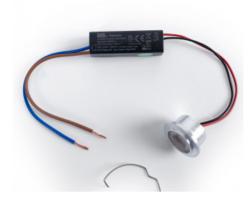

CREE LED chip - 2W - Spare part for: B263 "Gota" and B258 "Olive"

## Ref. HR4018LD

High-efficiency, high-quality 2W, 250mA, 3.2V CREE LED chip.Designed to replace the LED chip of the following plaster wall lights: "Gota" - Ref: B263 "Olive" - Ref: B258

## Product data

| Hue                   | Warm white                            |
|-----------------------|---------------------------------------|
| Kelvin (K)            | 2700                                  |
| LED Type              | Chip CREE                             |
| Power (W)             | 2                                     |
| Nominal Voltage (V)   | 220 - 240 V/AC                        |
| Dimensions (mm) Lxlxh | Ø28 x 16                              |
| Temperature range     | -50°C - 85°C                          |
| Certificates          | CE, ROHS                              |
| Warranty              | According to legal guarantee: 2 years |
| Output voltage (V)    | 9Vdc                                  |
| Output current mA     | 350mA                                 |