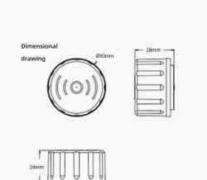

## Product data

| Nominal Voltage (V) | 12V-DC        |
|---------------------|---------------|
| Detection range (m) | 0-12          |
| Detection angle (°) | 360           |
| Use Outdoor         | Yes           |
| IP                  | IP65          |
| Temperature range   | -20°C ~ +60°C |
| Certificates        | CE, ROHS      |
| Warranty            | 5 years       |
| Width               | Ø50mm         |
| Height              | 28mm          |