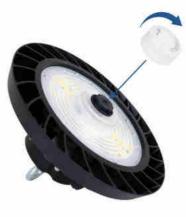

## Microwave motion sensor for industrial LED High Bay - B8155

## Ref. B8155-MICRO

High sensitivity motion sensor designed for high altitude installations (max. 12m), perfect for warehouses and industrial environments.Compatible with our B8155-150W-3CCT and B8155-200W-3CCT industrial LED highbay lights.With dimming and lighting control functions, it allows efficient energy saving.Parameters are adjusted by remote control (not included).