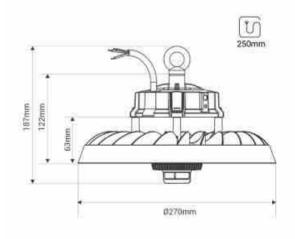

| Energy efficiency class | В        |
|-------------------------|----------|
| Certificates            | CE, ROHS |
| Warranty                | 5 years  |
| IK                      | 09       |
| Width                   | Ø270mm   |
| Height                  | 187mm    |