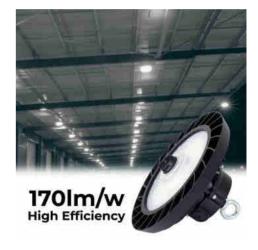

## Ref. B8155-150W-3CCT

150W Industrial LED High Bay with high efficiency: 170lm/W and Lifud Driver.It stands out for its robust design, high quality, and versatility. It features a power regulation switch and is compatible with sensors and DALI control.It incorporates a CCT system for colour temperature adjustment between warm white (3000K), neutral white (4000K), and cool white (5000K).\*\*5 years warranty\*\*

## Product data

| Hue                 | CCT              |
|---------------------|------------------|
| Kelvin (K)          | 3000, 4000, 5000 |
| Lumens (Lm)         | 22800            |
| Efficiency (Lm/w)   | 170              |
| CRI                 | 70-80            |
| Beam angle (°)      | 90°              |
| Dimmable            | Yes              |
| Power (W)           | 130, 150, 100    |
| Nominal Voltage (V) | 220 - 240 V/AC   |
| Frequency (Hz)      | 50 - 60          |
| Driver              | Internal, LIFUD  |
| Sensor              | Yes              |
| Orientable          | Yes              |
| Material            | Aluminium        |
| Diffuser material   | Polycarbonate    |
| IP                  | IP65             |
| Frequency of use    | Intensive        |
| Lifetime (h)        | 50000            |