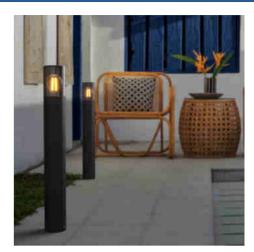

## Ref. L5093

Bollard made of high-quality aluminum with a circular, modern, and elegant design. Its transparent polycarbonate diffuser with an elegant black finish ensures soft, balanced light projection, creating a cozy atmosphere. With its IP44 protection rating, it's suitable for indoor and covered outdoor use, such as porches, terraces, and balconies.\*\*E27 bulb - NOT included\*\*