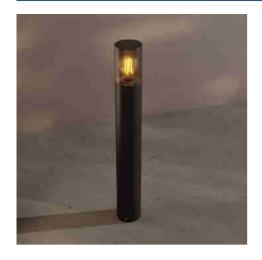

## Bollard "Beld" - 60 cm - 1 x E27 - IP44

## Ref. L5093

Bollard made of high-quality aluminum with a circular, modern, and elegant design. Its transparent polycarbonate diffuser with an elegant black finish ensures soft, balanced light projection, creating a cozy atmosphere. With its IP44 protection rating, it's suitable for indoor and covered outdoor use, such as porches, terraces, and balconies.\*\*E27 bulb - NOT included\*\*