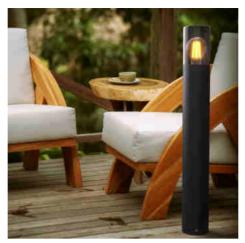

## Ref. L5093

Bollard made of high-quality aluminum with a circular, modern, and elegant design. Its transparent polycarbonate diffuser with an elegant black finish ensures soft, balanced light projection, creating a cozy atmosphere. With its IP44 protection rating, it's suitable for indoor and covered outdoor use, such as porches, terraces, and balconies.\*\*E27 bulb - NOT included\*\*