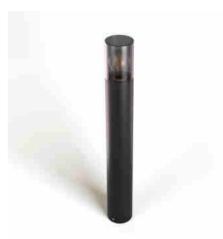

## Bollard "Beld" - 60 cm - 1 x E27 - IP44

## Ref. L5093

Bollard made of high-quality aluminum with a circular, modern, and elegant design. Its transparent polycarbonate diffuser with an elegant black finish ensures soft, balanced light projection, creating a cozy atmosphere. With its IP44 protection rating, it's suitable for indoor and covered outdoor use, such as porches, terraces, and balconies.\*\*E27 bulb - NOT included\*\*