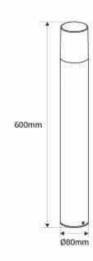

## Product data

| Dimmable            | No             |
|---------------------|----------------|
| Nominal Voltage (V) | 220 - 240 V/AC |
| Sensor              | No             |
| Socket              | E27            |
| Material            | Aluminium      |
| Diffuser material   | Polycarbonate  |
| Use Outdoor         | Yes            |
| IP                  | IP44           |
| Certificates        | CE, ROHS       |
| Warranty            | 10 years       |
| Maximum power (W)   | 40W            |
| Length              | 600mm          |
| Width               | Ø80mm          |