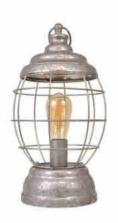

## Metal lantern for table or hanging "ADID".

## Ref. LV273

ADIDGALVANIZED LANTERN. The table or hanging lantern Adid is inspired by a vintage touch with galvanized trend to decorate any type of retro or industrial aesthetic environments. Its maximum power is 60W. It has a frequency of 50HZ. Its voltage is 230V. Regarding the measures, it has a height of 430mm. and a width of 240mm. It has an off/on switch in its gray wiring. We recommend combining it with vintage style bulbs ( always E27 socket) to give it a unique atmosphere. \*BULB NOT INCLUDED