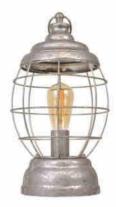

## Metal lantern for table or hanging "ADID".

## Ref. LV273

ADIDGALVANIZED LANTERN. The table or hanging lantern Adid is inspired by a vintage touch with galvanized trend to decorate any type of retro or industrial aesthetic environments. Its maximum power is 60W. It has a frequency of 50HZ. Its voltage is 230V. Regarding the measures, it has a height of 430mm. and a width of 240mm. It has an off/on switch in its gray wiring. We recommend combining it with vintage style bulbs ( always E27 socket) to give it a unique atmosphere. \*BULB NOT INCLUDED