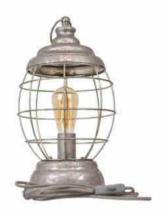

## Metal lantern for table or hanging "ADID".

## Ref. LV273

ADIDGALVANIZED LANTERN. The table or hanging lantern Adid is inspired by a vintage touch with galvanized trend to decorate any type of retro or industrial aesthetic environments. Its maximum power is 60W. It has a frequency of 50HZ. Its voltage is 230V. Regarding the measures, it has a height of 430mm. and a width of 240mm. It has an off/on switch in its gray wiring. We recommend combining it with vintage style bulbs ( always E27 socket) to give it a unique atmosphere. \*BULB NOT INCLUDED