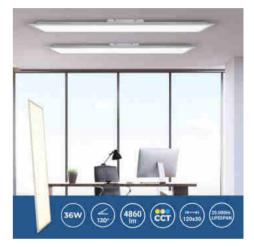

## 1 of 2

| Surface LED Panel CCT - 36W - | 120 x 30 cm - 135lm/W - IP20 |
|-------------------------------|------------------------------|

36W

## Ref. B1767-CCT-120x30

LED Surface Panel 120 x 30 cm, 36W, with a modern and compact design.Equipped with a CCT system, it allows you to adjust the color temperature to warm white (3000K), neutral white (4000K), or cool white (6500K). It delivers powerful, glare-free lighting, making it ideal for offices, commercial spaces, and healthcare facilities.

## Product data

| Hue                     | CCT                                   |
|-------------------------|---------------------------------------|
| Kelvin (K)              | 3000, 4000, 6500                      |
| Lumens (Lm)             | 4860                                  |
| Efficiency (Lm/w)       | 135                                   |
| CRI                     | 80-85                                 |
| Beam angle (°)          | 120                                   |
| Dimmable                | No                                    |
| Power (W)               | 36                                    |
| Nominal Voltage (V)     | 220 - 240 V/AC                        |
| Sensor                  | No                                    |
| Use Outdoor             | No                                    |
| IP                      | IP20                                  |
| Energy efficiency class | D                                     |
| Certificates            | CE, ROHS                              |
| Warranty                | According to legal guarantee: 2 years |
| LED Panel dimensions    | 120x30                                |
| Length                  | 1195mm                                |
| Width                   | 295mm                                 |