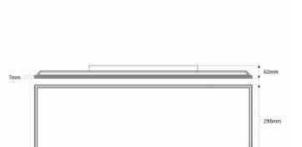

## Product data

| Hue                     | CCT                                   |
|-------------------------|---------------------------------------|
| Kelvin (K)              | 3000, 4000, 6500                      |
| Lumens (Lm)             | 4860                                  |
| Efficiency (Lm/w)       | 135                                   |
| CRI                     | 80-85                                 |
| Beam angle (°)          | 120                                   |
| Dimmable                | No                                    |
| Power (W)               | 36                                    |
| Nominal Voltage (V)     | 220 - 240 V/AC                        |
| Sensor                  | No                                    |
| Use Outdoor             | No                                    |
| IP                      | IP20                                  |
| Energy efficiency class | D                                     |
| Certificates            | CE, ROHS                              |
| Warranty                | According to legal guarantee: 2 years |
| LED Panel dimensions    | 120x30                                |
| Length                  | 1195mm                                |
| Width                   | 295mm                                 |

1105m

Height

62mm