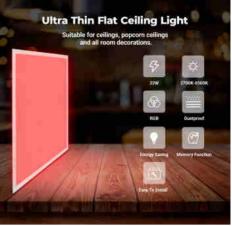

## Ref. B1769-CCT+2RGB-45x45

LED Backlight 22W surface mounted panel, with backlight or backlit technology that provides high efficiency, uniform illumination with minimal glare. It includes 2 operating modes: CCT mode: it allows adjusting the color temperature between warm, neutral or cold light, as well as regulating the intensity. In this mode, light is emitted only from the front panel. RGB mode: RGB illumination that allows customization of colors to create unique dynamic effects. In this mode, light is emitted from both the front panel and the backlight, operating independently. Warranty 3 years\*\* \*\*Warranty 3 years\*\* \*\*Warranty 3 years