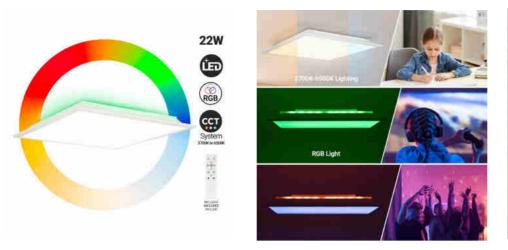

## Ref. B1769-CCT+2RGB-45x45

LED Backlight 22W surface mounted panel, with backlight or backlit technology that provides high efficiency, uniform illumination with minimal glare. It includes 2 operating modes: CCT mode: it allows adjusting the color temperature between warm, neutral or cold light, as well as regulating the intensity. In this mode, light is emitted only from the front panel. RGB mode: RGB illumination that allows customization of colors to create unique dynamic effects. In this mode, light is emitted from both the front panel and the backlight, operating independently. Warranty 3 years\*\* \*\*Warranty 3 years\*\* \*\*Warranty 3 years