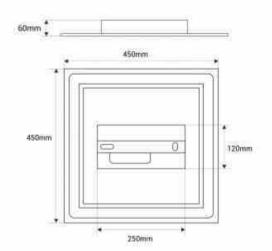

## Product data

| Hue                   | RGB, CCT                              |
|-----------------------|---------------------------------------|
| Lumens (Lm)           | 2000                                  |
| Beam angle (°)        | 120                                   |
| Power (W)             | 22                                    |
| Nominal Voltage (V)   | 220 - 240 V/AC                        |
| Frequency (Hz)        | 50 - 60                               |
| Dimensions (mm) Lxlxh | 45 x 45                               |
| Material              | Aluminium                             |
| Diffuser material     | Polycarbonate                         |
| IP                    | IP20                                  |
| Lifetime (h)          | 25000                                 |
| Certificates          | CE, ROHS                              |
| Warranty              | According to legal guarantee: 2 years |
| Length                | 450mm                                 |
| Width                 | 450mm                                 |
| Height                | 60mm                                  |