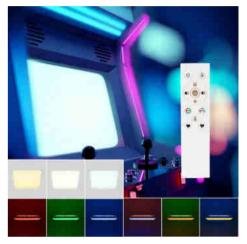

## Ref. B1769-CCT+2RGB-45x45

LED Backlight 22W surface mounted panel, with backlight or backlit technology that provides high efficiency, uniform illumination with minimal glare. It includes 2 operating modes: CCT mode: it allows adjusting the color temperature between warm, neutral or cold light, as well as regulating the intensity. In this mode, light is emitted only from the front panel. RGB mode: RGB illumination that allows customization of colors to create unique dynamic effects. In this mode, light is emitted from both the front panel and the backlight, operating independently. Warranty 3 years\*\* \*\*Warranty 3 years\*\* \*\*Warranty 3 years