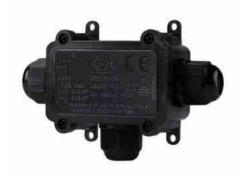

## Ref. M686-3-A

IP68 waterproof junction box, perfect for safe electrical connections in demanding environments. Supports cables from  $0.5 \text{mm}^2$  to  $2.5 \text{mm}^2$ , with 24A and 450V AC capacity. Includes three 3-pole connection terminals and easy locking system. Submersible up to 10 meters. Dimensions:  $124 \times 70 \times 41 \text{ mm}$ .