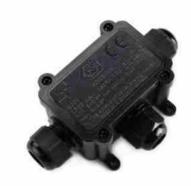

## Ref. M686-3-A

IP68 waterproof junction box, perfect for safe electrical connections in demanding environments. Supports cables from  $0.5 \text{mm}^2$  to  $2.5 \text{mm}^2$ , with 24A and 450V AC capacity. Includes three 3-pole connection terminals and easy locking system. Submersible up to 10 meters. Dimensions:  $124 \times 70 \times 41 \text{ mm}$ .