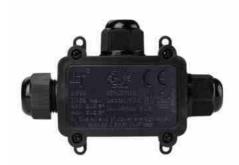

## Ref. M686-3-A

IP68 waterproof junction box, perfect for safe electrical connections in demanding environments. Supports cables from  $0.5 \text{mm}^2$  to  $2.5 \text{mm}^2$ , with 24A and 450V AC capacity. Includes three 3-pole connection terminals and easy locking system. Submersible up to 10 meters. Dimensions:  $124 \times 70 \times 41 \text{ mm}$ .