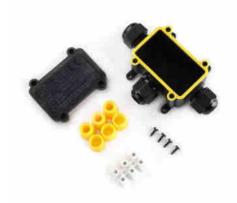

## Ref. M686-3-A

IP68 waterproof junction box, perfect for safe electrical connections in demanding environments. Supports cables from  $0.5 \text{mm}^2$  to  $2.5 \text{mm}^2$ , with 24A and 450V AC capacity. Includes three 3-pole connection terminals and easy locking system. Submersible up to 10 meters. Dimensions:  $124 \times 70 \times 41 \text{ mm}$ .