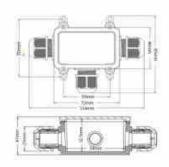

## Ref. M686-3-A

IP68 waterproof junction box, perfect for safe electrical connections in demanding environments. Supports cables from  $0.5 \text{mm}^2$  to  $2.5 \text{mm}^2$ , with 24A and 450V AC capacity. Includes three 3-pole connection terminals and easy locking system. Submersible up to 10 meters. Dimensions:  $124 \times 70 \times 41 \text{ mm}$ .

## Product data

| Nominal Voltage (V)   | 450V/AC                               |
|-----------------------|---------------------------------------|
| Material              | Polycarbonate                         |
| IP                    | IP68                                  |
| Certificates          | CE, ROHS                              |
| Warranty              | According to legal guarantee: 2 years |
| Maximum intensity (A) | 24                                    |
| Length                | 124mm                                 |
| Width                 | 70mm                                  |
| Height                | 41mm                                  |
| Depth                 | 10m                                   |