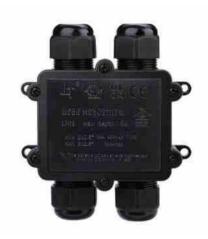

## H-shaped waterproof junction box - IP68 - 0.5 - 2.5mm<sup>2</sup>

## Ref. M686-H

IP68 waterproof junction box, perfect for safe electrical connections in demanding environments. Supports cables from  $0.5 \text{mm}^2$  to  $2.5 \text{mm}^2$ , with 24A and 450V AC capacity. Includes 4 3-pole connection terminals and easy locking system. Submersible up to 8 meters. Dimensions:  $106.6 \times 120.5 \times 38 \text{ mm}$ .