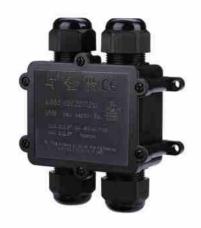

## H-shaped waterproof junction box - IP68 - 0.5 - 2.5mm<sup>2</sup>

## Ref. M686-H

IP68 waterproof junction box, perfect for safe electrical connections in demanding environments. Supports cables from  $0.5 \text{mm}^2$  to  $2.5 \text{mm}^2$ , with 24A and 450V AC capacity. Includes 4 3-pole connection terminals and easy locking system. Submersible up to 8 meters. Dimensions:  $106.6 \times 120.5 \times 38 \text{ mm}$ .