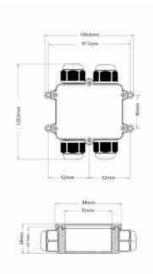

## Ref. M686-H

IP68 waterproof junction box, perfect for safe electrical connections in demanding environments. Supports cables from  $0.5 \text{mm}^2$  to  $2.5 \text{mm}^2$ , with 24A and 450V AC capacity. Includes 4 3-pole connection terminals and easy locking system. Submersible up to 8 meters. Dimensions:  $106.6 \times 120.5 \times 38 \text{ mm}$ .

## Product data

| Nominal Voltage (V) | 450V/AC                               |
|---------------------|---------------------------------------|
| Material            | Polycarbonate                         |
| IP                  | IP68                                  |
| Certificates        | CE, ROHS                              |
| Warranty            | According to legal guarantee: 2 years |
| Length              | 120.5mm                               |
| Width               | 106.6mm                               |
| Height              | 38mm                                  |
| Depth               | 8m                                    |