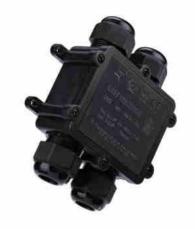

## H-shaped waterproof junction box - IP68 - 0.5 - 2.5mm<sup>2</sup>

## Ref. M686-H

IP68 waterproof junction box, perfect for safe electrical connections in demanding environments. Supports cables from  $0.5 \text{mm}^2$  to  $2.5 \text{mm}^2$ , with 24A and 450V AC capacity. Includes 4 3-pole connection terminals and easy locking system. Submersible up to 8 meters. Dimensions:  $106.6 \times 120.5 \times 38 \text{ mm}$ .