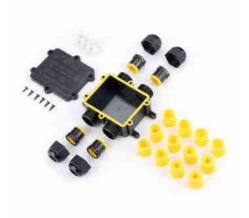

## Ref. M686-H

IP68 waterproof junction box, perfect for safe electrical connections in demanding environments. Supports cables from  $0.5 \text{mm}^2$  to  $2.5 \text{mm}^2$ , with 24A and 450V AC capacity. Includes 4 3-pole connection terminals and easy locking system. Submersible up to 8 meters. Dimensions:  $106.6 \times 120.5 \times 38 \text{ mm}$ .