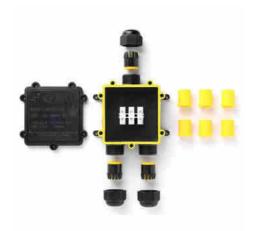

## Ref. M686-Y

IP68 waterproof junction box, perfect for safe electrical connections in demanding environments. Supports cables from  $0.5 \text{mm}^2$  to  $2.5 \text{mm}^2$ , with 24A and 450V AC capacity. Includes three 3-pole connection terminals and easy locking system. Submersible up to 8 meters. Dimensions:  $140 \times 77.6 \times 38 \text{mm}$ .

## Product data

| Nominal Voltage (V)   | 450V/AC                               |
|-----------------------|---------------------------------------|
| Material              | Polycarbonate                         |
| IP                    | IP68                                  |
| Certificates          | CE, ROHS                              |
| Warranty              | According to legal guarantee: 2 years |
| Maximum intensity (A) | 24                                    |
| , , ,                 |                                       |
| Length                | 140mm                                 |
|                       |                                       |
| Length                | 140mm                                 |