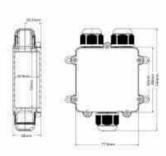

## Ref. M686-Y

IP68 waterproof junction box, perfect for safe electrical connections in demanding environments. Supports cables from  $0.5 \text{mm}^2$  to  $2.5 \text{mm}^2$ , with 24A and 450V AC capacity. Includes three 3-pole connection terminals and easy locking system. Submersible up to 8 meters. Dimensions:  $140 \times 77.6 \times 38 \text{mm}$ .

## Product data

| Nominal Voltage (V)   | 450V/AC                               |
|-----------------------|---------------------------------------|
| Material              | Polycarbonate                         |
| IP                    | IP68                                  |
| Certificates          | CE, ROHS                              |
| Warranty              | According to legal guarantee: 2 years |
| Maximum intensity (A) | 24                                    |
| , , ,                 |                                       |
| Length                | 140mm                                 |
|                       |                                       |
| Length                | 140mm                                 |