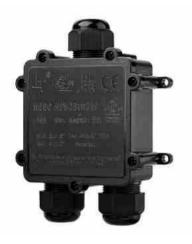

## Ref. M686-Y

IP68 waterproof junction box, perfect for safe electrical connections in demanding environments. Supports cables from  $0.5 \text{mm}^2$  to  $2.5 \text{mm}^2$ , with 24A and 450V AC capacity. Includes three 3-pole connection terminals and easy locking system. Submersible up to 8 meters. Dimensions:  $140 \times 77.6 \times 38 \text{mm}$ .

## Product data

| Nominal Voltage (V)   | 450V/AC                               |
|-----------------------|---------------------------------------|
| Material              | Polycarbonate                         |
| IP                    | IP68                                  |
| Certificates          | CE, ROHS                              |
| Warranty              | According to legal guarantee: 2 years |
| Maximum intensity (A) | 24                                    |
| , , ,                 |                                       |
| Length                | 140mm                                 |
|                       |                                       |
| Length                | 140mm                                 |