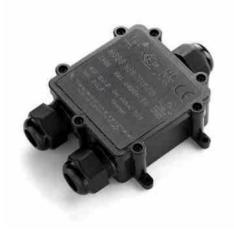

## Ref. M686-Y

IP68 waterproof junction box, perfect for safe electrical connections in demanding environments. Supports cables from  $0.5 \text{mm}^2$  to  $2.5 \text{mm}^2$ , with 24A and 450V AC capacity. Includes three 3-pole connection terminals and easy locking system. Submersible up to 8 meters. Dimensions:  $140 \times 77.6 \times 38 \text{mm}$ .

## Product data

| Nominal Voltage (V)   | 450V/AC                               |
|-----------------------|---------------------------------------|
| Material              | Polycarbonate                         |
| IP                    | IP68                                  |
| Certificates          | CE, ROHS                              |
| Warranty              | According to legal guarantee: 2 years |
| Maximum intensity (A) | 24                                    |
| , , ,                 |                                       |
| Length                | 140mm                                 |
|                       |                                       |
| Length                | 140mm                                 |