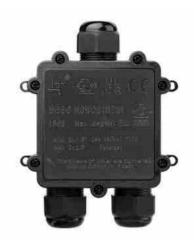

## Ref. M686-Y

IP68 waterproof junction box, perfect for safe electrical connections in demanding environments. Supports cables from  $0.5 \text{mm}^2$  to  $2.5 \text{mm}^2$ , with 24A and 450V AC capacity. Includes three 3-pole connection terminals and easy locking system. Submersible up to 8 meters. Dimensions:  $140 \times 77.6 \times 38 \text{mm}$ .

## Product data

| Nominal Voltage (V)   | 450V/AC                               |
|-----------------------|---------------------------------------|
| Material              | Polycarbonate                         |
| IP                    | IP68                                  |
| Certificates          | CE, ROHS                              |
| Warranty              | According to legal guarantee: 2 years |
| Maximum intensity (A) | 24                                    |
| , , ,                 |                                       |
| Length                | 140mm                                 |
|                       |                                       |
| Length                | 140mm                                 |