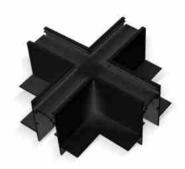

## Ref. CME-X-N

The X-connector allows the connection of four sections of recessed magnetic track at a 90° angle, forming an intersection on the same plane. It's easy to assemble and includes all the necessary accessories to ensure optimum installation. Available in black and white. \*\*Does not include electrical connector\*\*