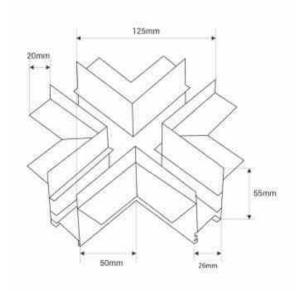

## Ref. CME-X-N

The X-connector allows the connection of four sections of recessed magnetic track at a 90° angle, forming an intersection on the same plane. It's easy to assemble and includes all the necessary accessories to ensure optimum installation. Available in black and white. \*\*Does not include electrical connector\*\*

## Product data

| Material     | Aluminium                             |
|--------------|---------------------------------------|
| Use Outdoor  | No                                    |
| IP           | IP20                                  |
| Certificates | CE, ROHS                              |
| Warranty     | According to legal guarantee: 2 years |
| Track Type   | Magnetic                              |
| Length       | 125mm                                 |
| Width        | 26mm                                  |
| Height       | 55mm                                  |