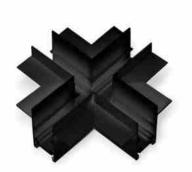

## Ref. CME-X-N

The X-connector allows the connection of four sections of recessed magnetic track at a 90° angle, forming an intersection on the same plane. It's easy to assemble and includes all the necessary accessories to ensure optimum installation. Available in black and white. \*\*Does not include electrical connector\*\*