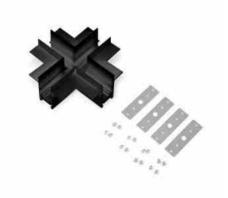

## Ref. CME-X-N

The X-connector allows the connection of four sections of recessed magnetic track at a 90° angle, forming an intersection on the same plane. It's easy to assemble and includes all the necessary accessories to ensure optimum installation. Available in black and white. \*\*Does not include electrical connector\*\*