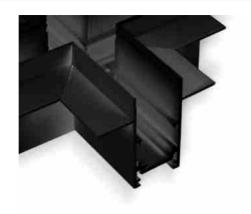

## Ref. CME-X-N

The X-connector allows the connection of four sections of recessed magnetic track at a 90° angle, forming an intersection on the same plane. It's easy to assemble and includes all the necessary accessories to ensure optimum installation. Available in black and white. \*\*Does not include electrical connector\*\*