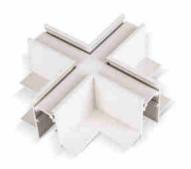

## Ref. CME-X-B

The X-connector allows the connection of four sections of recessed magnetic rail at an angle of 90°, forming an intersection in the same plane.It's easy to assemble and includes all the necessary accessories to ensure optimum installation.Available in black and white.\*\*Does not include electrical connector\*\*