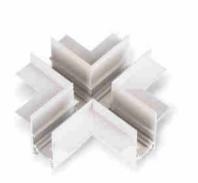

## Ref. CME-X-B

The X-connector allows the connection of four sections of recessed magnetic rail at an angle of 90°, forming an intersection in the same plane.It's easy to assemble and includes all the necessary accessories to ensure optimum installation.Available in black and white.\*\*Does not include electrical connector\*\*