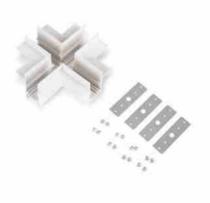

## Ref. CME-X-B

The X-connector allows the connection of four sections of recessed magnetic rail at an angle of 90°, forming an intersection in the same plane.It's easy to assemble and includes all the necessary accessories to ensure optimum installation.Available in black and white.\*\*Does not include electrical connector\*\*