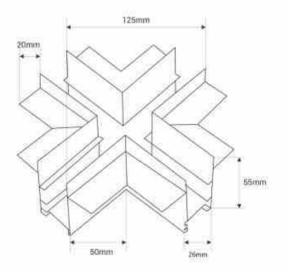

## Ref. CME-X-B

The X-connector allows the connection of four sections of recessed magnetic rail at an angle of 90°, forming an intersection in the same plane.It's easy to assemble and includes all the necessary accessories to ensure optimum installation.Available in black and white.\*\*Does not include electrical connector\*\*

## Product data

| Material     | Aluminium                             |
|--------------|---------------------------------------|
| Use Outdoor  | No                                    |
| IP           | IP20                                  |
| Certificates | CE, ROHS                              |
| Warranty     | According to legal guarantee: 2 years |
| Track Type   | Magnetic                              |
| Length       | 125mm                                 |
| Width        | 26mm                                  |
| Height       | 55mm                                  |