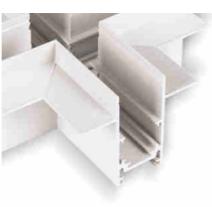

## Ref. CME-X-B

The X-connector allows the connection of four sections of recessed magnetic rail at an angle of 90°, forming an intersection in the same plane.It's easy to assemble and includes all the necessary accessories to ensure optimum installation.Available in black and white.\*\*Does not include electrical connector\*\*