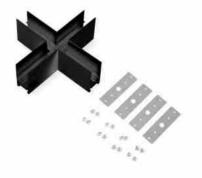

## Ref. CMS-X-N

The X-connector allows the connection of four sections of surface-mounted magnetic track at a 90° angle, forming an intersection on the same plane. It's easy to assemble and includes all the necessary accessories to ensure optimum installation. Available in black and white.\*\*Does not include electrical connector\*\*