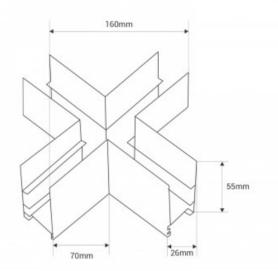

## Product data

| Use Outdoor  | No                                    |
|--------------|---------------------------------------|
| IP           | IP20                                  |
| Certificates | CE, ROHS                              |
| Warranty     | According to legal guarantee: 2 years |
| Track Type   | Magnetic                              |
| Length       | 160mm                                 |
| Width        | 26mm                                  |
| Height       | 55mm                                  |