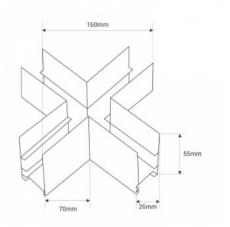

## Product data

| Use Outdoor  | No                                    |
|--------------|---------------------------------------|
| IP           | IP20                                  |
| Certificates | CE, ROHS                              |
| Warranty     | According to legal guarantee: 2 years |
| Track Type   | Magnetic                              |
| Length       | 160mm                                 |
| Width        | 26mm                                  |
| Height       | 55mm                                  |