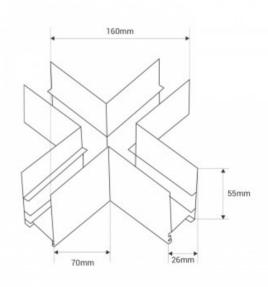

## Product data

| Material     | Aluminium                             |
|--------------|---------------------------------------|
| Use Outdoor  | No                                    |
| IP           | IP20                                  |
| Certificates | CE, ROHS                              |
| Warranty     | According to legal guarantee: 2 years |
| Track Type   | Magnetic                              |
| Length       | 160mm                                 |
| Width        | 26mm                                  |
| Height       | 55mm                                  |