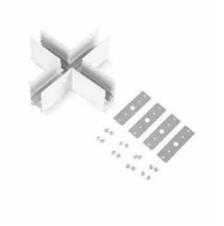

## Ref. CMS-X-B

The X-connector allows the connection of four sections of surface-mounted magnetic track at a 90° angle, forming an intersection on the same plane. It is easy to assemble and includes all the necessary accessories to ensure optimum installation. Available in black and white. \*\*Does not include electrical connector\*\*