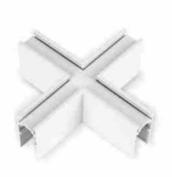

## Ref. CMS-X-B

The X-connector allows the connection of four sections of surface-mounted magnetic track at a 90° angle, forming an intersection on the same plane. It is easy to assemble and includes all the necessary accessories to ensure optimum installation. Available in black and white. \*\*Does not include electrical connector\*\*