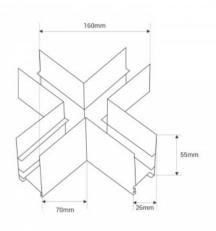

## Product data

| Material     | Aluminium                             |
|--------------|---------------------------------------|
| Use Outdoor  | No                                    |
| IP           | IP20                                  |
| Certificates | CE, ROHS                              |
| Warranty     | According to legal guarantee: 2 years |
| Track Type   | Magnetic                              |
| Length       | 160mm                                 |
| Width        | 26mm                                  |
| Height       | 55mm                                  |