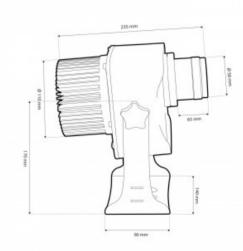

## Product data

| Hue                   | Cool white     |
|-----------------------|----------------|
| Kelvin (K)            | 6000           |
| Lumens (Lm)           | 4000           |
| CRI                   | 80-85          |
| UGR                   | No             |
| LED Type              | COB            |
| Dimmable              | No             |
| Nominal Voltage (V)   | 220 - 240 V/AC |
| Frequency (Hz)        | 50 - 60        |
| Driver                | Internal       |
| Sensor                | No             |
| Orientable            | Yes            |
| Dimensions (mm) Lxlxh | 235 x 170      |
| Material              | Metal          |
| Diffuser material     | Glass          |
| Use Outdoor           | Yes            |
|                       |                |
| IP                    | IP65           |