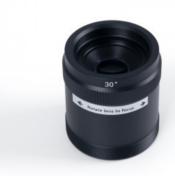

## Ref. KBLP40E-R-30

GOBO LED projector 40W + 30° optics to project logos, images and badges outdoors in high definition. Projects rotating or fixed images in high definition. Outdoor use (IP65).30° optics with manually adjustable focus. Barcelona LED provides the service of laser engraving of logos on the mirrored glass, including free engraving of the first logo in up to 4 colors with an estimated delivery of 10-15 days.