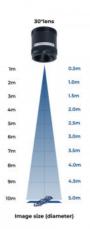

## Ref. KBLP40E-R-30

GOBO LED projector 40W + 30° optics to project logos, images and badges outdoors in high definition. Projects rotating or fixed images in high definition. Outdoor use (IP65).30° optics with manually adjustable focus. Barcelona LED provides the service of laser engraving of logos on the mirrored glass, including free engraving of the first logo in up to 4 colors with an estimated delivery of 10-15 days.

## Product data

| Hue                   | Cool white     |
|-----------------------|----------------|
| Kelvin (K)            | 6000           |
| Lumens (Lm)           | 4000           |
| CRI                   | 80-85          |
| UGR                   | No             |
| LED Type              | COB            |
| Dimmable              | No             |
| Nominal Voltage (V)   | 220 - 240 V/AC |
| Frequency (Hz)        | 50 - 60        |
| Driver                | Internal       |
| Sensor                | No             |
| Orientable            | Yes            |
| Dimensions (mm) Lxlxh | 235 x 170      |
| Material              | Metal          |
| Diffuser material     | Glass          |
| Use Outdoor           | Yes            |
|                       |                |
| IP                    | IP65           |