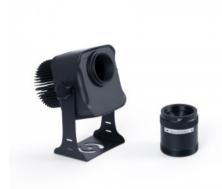

## Ref. KBLP40E-R-30

GOBO LED projector 40W + 30° optics to project logos, images and badges outdoors in high definition. Projects rotating or fixed images in high definition. Outdoor use (IP65).30° optics with manually adjustable focus. Barcelona LED provides the service of laser engraving of logos on the mirrored glass, including free engraving of the first logo in up to 4 colors with an estimated delivery of 10-15 days.

## Product data

| Hue                   | Cool white     |
|-----------------------|----------------|
| Kelvin (K)            | 6000           |
| Lumens (Lm)           | 4000           |
| CRI                   | 80-85          |
| UGR                   | No             |
| LED Type              | COB            |
| Dimmable              | No             |
| Nominal Voltage (V)   | 220 - 240 V/AC |
| Frequency (Hz)        | 50 - 60        |
| Driver                | Internal       |
| Sensor                | No             |
| Orientable            | Yes            |
| Dimensions (mm) Lxlxh | 235 x 170      |
| Material              | Metal          |
| Diffuser material     | Glass          |
| Use Outdoor           | Yes            |
|                       |                |
| IP                    | IP65           |