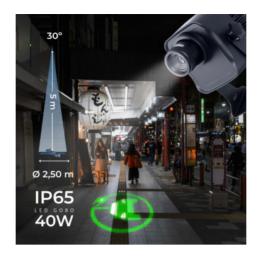

## Ref. KBLP40E-R-30

GOBO LED projector 40W + 30° optics to project logos, images and badges outdoors in high definition. Projects rotating or fixed images in high definition. Outdoor use (IP65).30° optics with manually adjustable focus. Barcelona LED provides the service of laser engraving of logos on the mirrored glass, including free engraving of the first logo in up to 4 colors with an estimated delivery of 10-15 days.

## Product data

| Hue                   | Cool white     |
|-----------------------|----------------|
| Kelvin (K)            | 6000           |
| Lumens (Lm)           | 4000           |
| CRI                   | 80-85          |
| UGR                   | No             |
| LED Type              | COB            |
| Dimmable              | No             |
| Nominal Voltage (V)   | 220 - 240 V/AC |
| Frequency (Hz)        | 50 - 60        |
| Driver                | Internal       |
| Sensor                | No             |
| Orientable            | Yes            |
| Dimensions (mm) Lxlxh | 235 x 170      |
| Material              | Metal          |
| Diffuser material     | Glass          |
| Use Outdoor           | Yes            |
|                       |                |
| IP                    | IP65           |