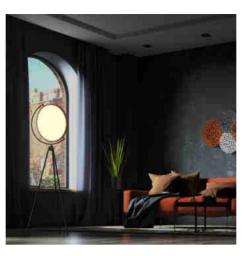

## Design LED Floor lamp "Eyes" - 26W - Warm light

## Ref. L3099-N

"Eyes" floor lamp featuring an avant-garde design, with an adjustable flat disc serving as a diffuser.With 26W of power, it provides a warm and soft light, ideal for creating cozy and stylish environments.Discover a new dimension in lighting with "Eyes" and its advanced Edge Lighting technology.