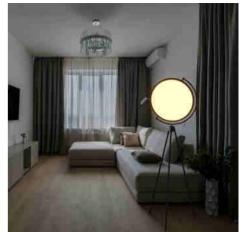

## Design LED Floor lamp "Eyes" - 26W - Warm light

## Ref. L3099-N

"Eyes" floor lamp featuring an avant-garde design, with an adjustable flat disc serving as a diffuser.With 26W of power, it provides a warm and soft light, ideal for creating cozy and stylish environments.Discover a new dimension in lighting with "Eyes" and its advanced Edge Lighting technology.