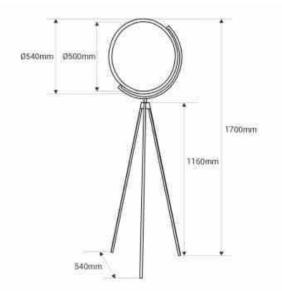

## Ref. L3099-N

"Eyes" floor lamp featuring an avant-garde design, with an adjustable flat disc serving as a diffuser.With 26W of power, it provides a warm and soft light, ideal for creating cozy and stylish environments.Discover a new dimension in lighting with "Eyes" and its advanced Edge Lighting technology.