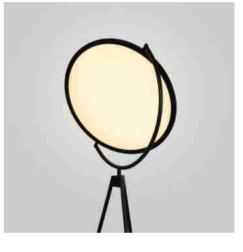

## Design LED Floor lamp "Eyes" - 26W - Warm light

## Ref. L3099-N

"Eyes" floor lamp featuring an avant-garde design, with an adjustable flat disc serving as a diffuser.With 26W of power, it provides a warm and soft light, ideal for creating cozy and stylish environments.Discover a new dimension in lighting with "Eyes" and its advanced Edge Lighting technology.