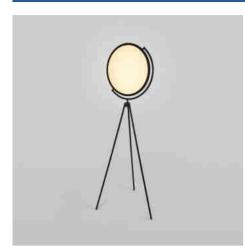

## Design LED Floor lamp "Eyes" - 26W - Warm light

## Ref. L3099-N

"Eyes" floor lamp featuring an avant-garde design, with an adjustable flat disc serving as a diffuser.With 26W of power, it provides a warm and soft light, ideal for creating cozy and stylish environments.Discover a new dimension in lighting with "Eyes" and its advanced Edge Lighting technology.