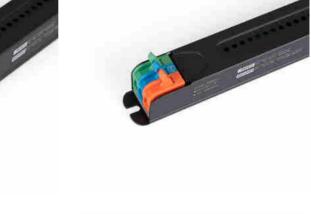

## Ref. DY-72W-24-XL

Ultra slim 72W power supply with maximum efficiency (91%) and long life.Designed to power LED lamps with a voltage of 24V and a maximum of 3A.Power 72WOutput voltage: 24VOutput current: 3A