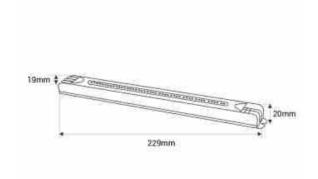

## Product data

| Power (W)             | 72                                    |
|-----------------------|---------------------------------------|
| Nominal Voltage (V)   | 180-265V AC                           |
| Frequency (Hz)        | 50 - 60                               |
| Use Outdoor           | No                                    |
| IP                    | IP20                                  |
| Frequency of use      | Normal                                |
| Certificates          | CE, ROHS                              |
| Warranty              | According to legal guarantee: 2 years |
| Output voltage (V)    | 24V                                   |
| Maximum intensity (A) | 3                                     |
| Length                | 229mm                                 |
| Width                 | 19mm                                  |
| Height                | 20mm                                  |