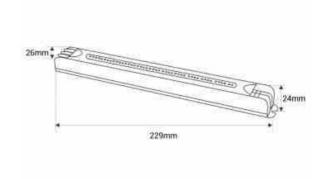

## Slim power supply 100W 24V - 4A - High efficiency - IP20

## Ref. DY-100W-24-XL

Ultra slim 100W power supply with maximum efficiency (91%) and long life. Designed to power LED lamps with a voltage of 24V and a maximum of 4A. Power 100WOutput voltage: 24VOutput current: 4A