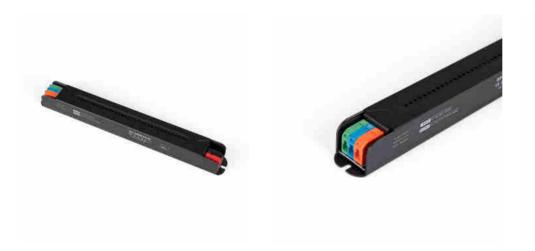

## Slim power supply 100W 24V - 4A - High efficiency - IP20

## Ref. DY-100W-24-XL

Ultra slim 100W power supply with maximum efficiency (91%) and long life. Designed to power LED lamps with a voltage of 24V and a maximum of 4A. Power 100WOutput voltage: 24VOutput current: 4A