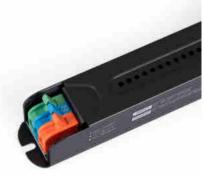

## Slim Power Supply 150W 24V - 6A - High Efficiency - IP20

## Ref. DY-150W-24-XL

Ultra slim 150W power supply with maximum efficiency (91%) and long life.Designed to power LED lamps with a voltage of 24V and a maximum of 6A.Power 150WOutput voltage: 24VOutput current: 6A