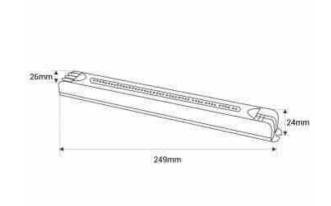

## Product data

| Power (W)             | 150                                   |
|-----------------------|---------------------------------------|
| Nominal Voltage (V)   | 180-265V AC                           |
| Frequency (Hz)        | 50 - 60                               |
| Use Outdoor           | No                                    |
| IP                    | IP20                                  |
| Certificates          | CE, ROHS                              |
| Warranty              | According to legal guarantee: 2 years |
| Output voltage (V)    | 24V                                   |
| Maximum intensity (A) | 6.25                                  |
| Maximum intensity (A) | 0.20                                  |
| Length                | 249mm                                 |
|                       |                                       |