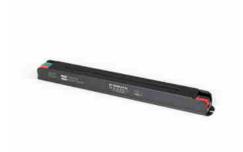

## Slim Power Supply 200W 24V - 8A - High Efficiency - IP20

## Ref. DY-200W-24-XL

Ultra slim 200W power supply with maximum efficiency (91%) and long life. Designed to power LED lamps with a voltage of 24V and a maximum of 8A. Power 200WOutput voltage: 24VOutput current: 8A