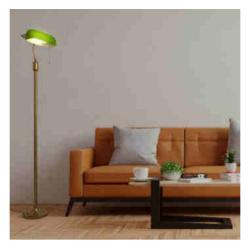

## Vintage floor lamp "BANQUERO" - E27

## Ref. LV432

Vintage floor lamp "BANQUERO", with adjustable lampshade available in green and white and an elegant aged brass base. A timeless design that combines functionality and style, ideal for offices, offices and spaces with sophisticated decor.\*\*E27 LED bulb - NOT included\*\*.