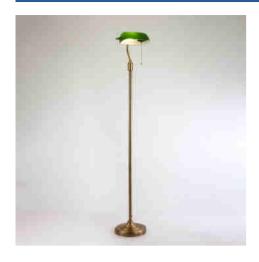

## Vintage floor lamp "BANQUERO" - E27

## Ref. LV432

Vintage floor lamp "BANQUERO", with adjustable lampshade available in green and white and an elegant aged brass base. A timeless design that combines functionality and style, ideal for offices, offices and spaces with sophisticated decor.\*\*E27 LED bulb - NOT included\*\*.

## Product data

| Nominal Voltage (V) | 220 - 240 V/AC   |
|---------------------|------------------|
| Socket              | E27              |
| Orientable          | Yes              |
| Material            | Metal            |
| Diffuser material   | Glass            |
| Use Outdoor         | No               |
| IP                  | IP20             |
| Certificates        | CE, ROHS         |
| Warranty            | 10 years         |
| Maximum power (W)   | 40W              |
| Style               | Vintage, Classic |
| Width               | 270mm            |
| Height              | 1590mm           |