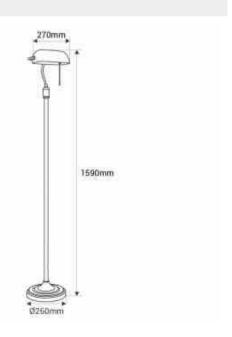

## Product data

| Nominal Voltage (V) | 220 - 240 V/AC   |
|---------------------|------------------|
| Socket              | E27              |
| Orientable          | Yes              |
| Material            | Metal            |
| Diffuser material   | Glass            |
| Use Outdoor         | No               |
| IP                  | IP20             |
| Certificates        | CE, ROHS         |
| Warranty            | 10 years         |
| Maximum power (W)   | 40W              |
| Style               | Vintage, Classic |
| Width               | 270mm            |
| Height              | 1590mm           |