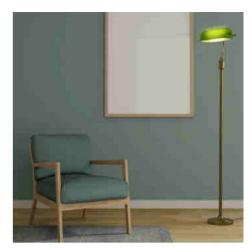

## Vintage floor lamp "BANQUERO" - E27

## Ref. LV432

Vintage floor lamp "BANQUERO", with adjustable lampshade available in green and white and an elegant aged brass base. A timeless design that combines functionality and style, ideal for offices, offices and spaces with sophisticated decor.\*\*E27 LED bulb - NOT included\*\*.