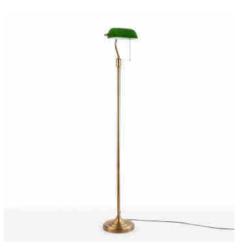

## Vintage floor lamp "BANQUERO" - E27

## Ref. LV432

Vintage floor lamp "BANQUERO", with adjustable lampshade available in green and white and an elegant aged brass base. A timeless design that combines functionality and style, ideal for offices, offices and spaces with sophisticated decor.\*\*E27 LED bulb - NOT included\*\*.

## Product data

| Nominal Voltage (V) | 220 - 240 V/AC   |
|---------------------|------------------|
| Socket              | E27              |
| Orientable          | Yes              |
| Material            | Metal            |
| Diffuser material   | Glass            |
| Use Outdoor         | No               |
| IP                  | IP20             |
| Certificates        | CE, ROHS         |
| Warranty            | 10 years         |
| Maximum power (W)   | 40W              |
| Style               | Vintage, Classic |
| Width               | 270mm            |
| Height              | 1590mm           |